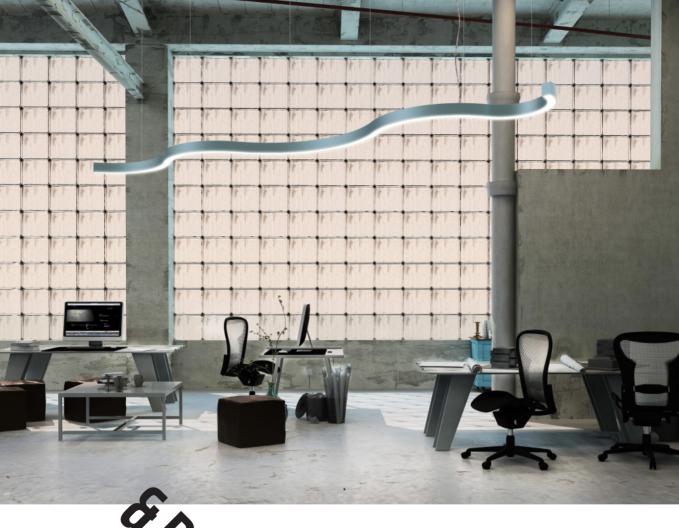

### 6<sup>th</sup> ELEMENT SUSPENDED

6<sup>TH</sup> ELEMENT FIX

6<sup>™</sup> ELEMENT / C

6<sup>™</sup> ELEMENT

EMENT 6<sup>™</sup> ELEMENT / W

......

 $\Rightarrow$ 