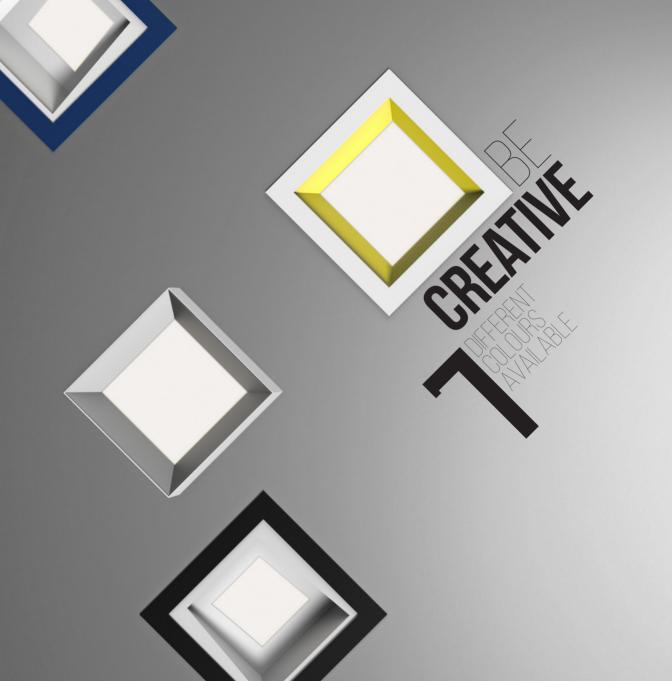

#### **6**<sup>TH</sup> **ELEMENT /C** CEILING

6<sup>TH</sup> ELEMENT FIX

6<sup>™</sup> ELEMENT /C

6<sup>TH</sup> ELEMENT 6<sup>™</sup> ELEMENT / W