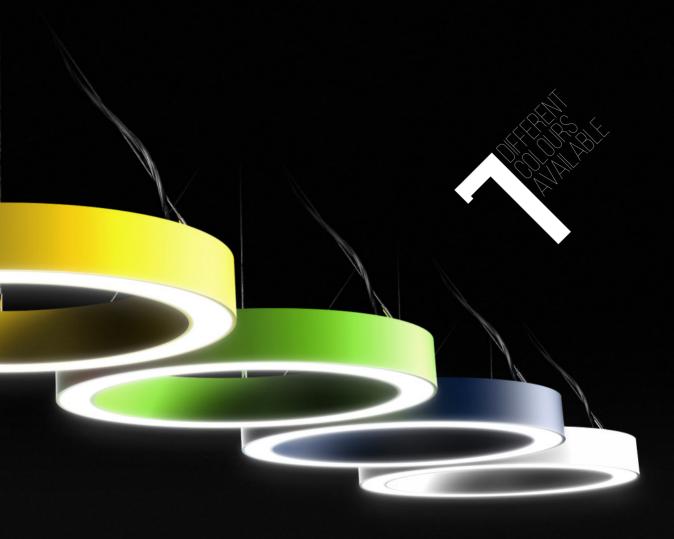

# 6<sup>th</sup> Element

## 6<sup>TH</sup> ELEMENT FIX

6<sup>™</sup> ELEMENT FIX

#### **6**<sup>TH</sup> **ELEMENT /C** CEILING

6<sup>TH</sup> ELEMENT FIX

6<sup>™</sup> ELEMENT /C

6<sup>TH</sup> ELEMENT 6<sup>™</sup> ELEMENT / W

### 6<sup>th</sup> ELEMENT SUSPENDED

6<sup>TH</sup> ELEMENT FIX

6<sup>™</sup> ELEMENT / C

6<sup>™</sup> ELEMENT

EMENT 6<sup>™</sup> ELEMENT / W

......

 $\Rightarrow$ 