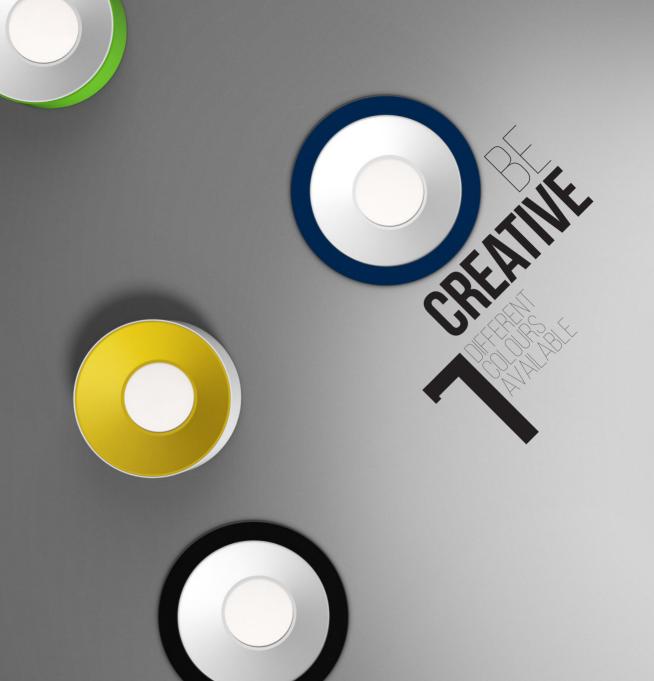

#### **6**<sup>TH</sup> **ELEMENT /C** CEILING

6<sup>TH</sup> ELEMENT FIX

6<sup>™</sup> ELEMENT /C

6<sup>TH</sup> ELEMENT 6<sup>™</sup> ELEMENT / W

### 6<sup>th</sup> ELEMENT SUSPENDED

6<sup>TH</sup> ELEMENT FIX

6<sup>™</sup> ELEMENT / C

6<sup>™</sup> ELEMENT

EMENT 6<sup>™</sup> ELEMENT / W

......

 $\Rightarrow$ 