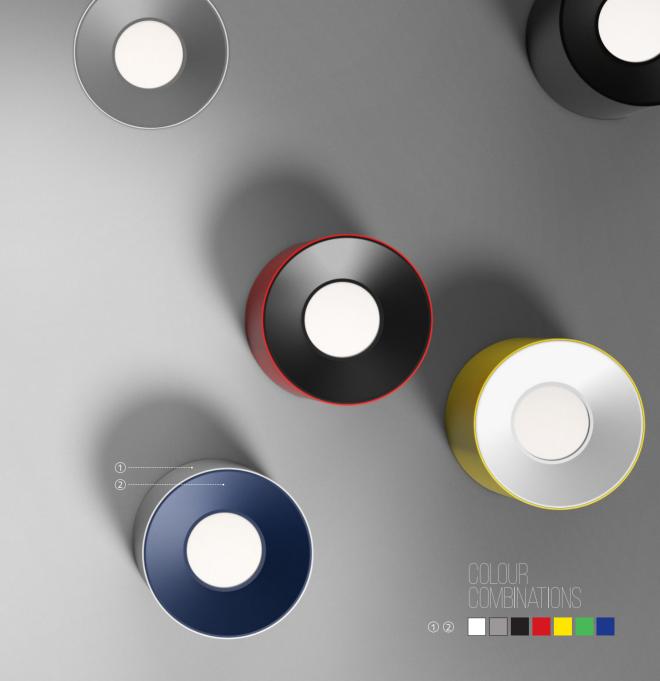

#### **6**<sup>TH</sup> **ELEMENT /C** CEILING

6<sup>TH</sup> ELEMENT FIX

6<sup>™</sup> ELEMENT /C

6<sup>TH</sup> ELEMENT 6<sup>™</sup> ELEMENT / W

### 6<sup>th</sup> ELEMENT SUSPENDED

6<sup>TH</sup> ELEMENT FIX

6<sup>™</sup> ELEMENT / C

6<sup>™</sup> ELEMENT

EMENT 6<sup>™</sup> ELEMENT / W

......

 $\Rightarrow$ 