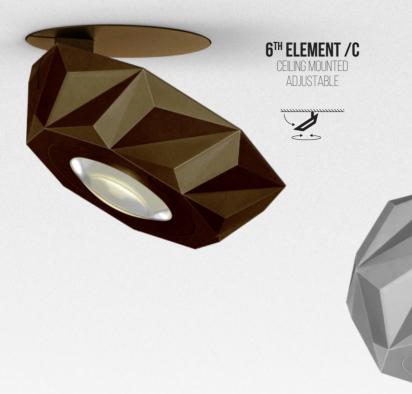

#### **6**<sup>TH</sup> **ELEMENT /C** CEILING

6<sup>TH</sup> ELEMENT FIX

6<sup>™</sup> ELEMENT /C

6<sup>TH</sup> ELEMENT 6<sup>™</sup> ELEMENT / W