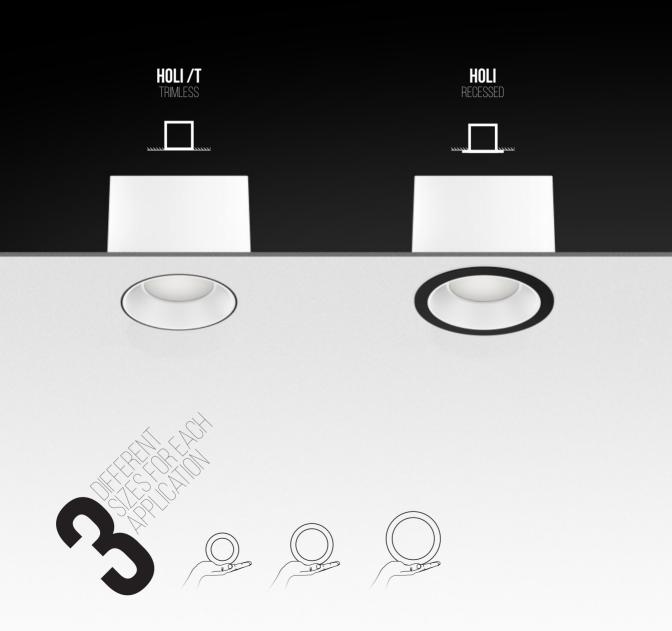

#### **6**<sup>TH</sup> **ELEMENT /C** CEILING

6<sup>TH</sup> ELEMENT FIX

6<sup>™</sup> ELEMENT /C

6<sup>TH</sup> ELEMENT 6<sup>™</sup> ELEMENT / W

### 6<sup>th</sup> ELEMENT SUSPENDED

6<sup>TH</sup> ELEMENT FIX

6<sup>™</sup> ELEMENT / C

6<sup>™</sup> ELEMENT

EMENT 6<sup>™</sup> ELEMENT / W

......

 $\Rightarrow$ 