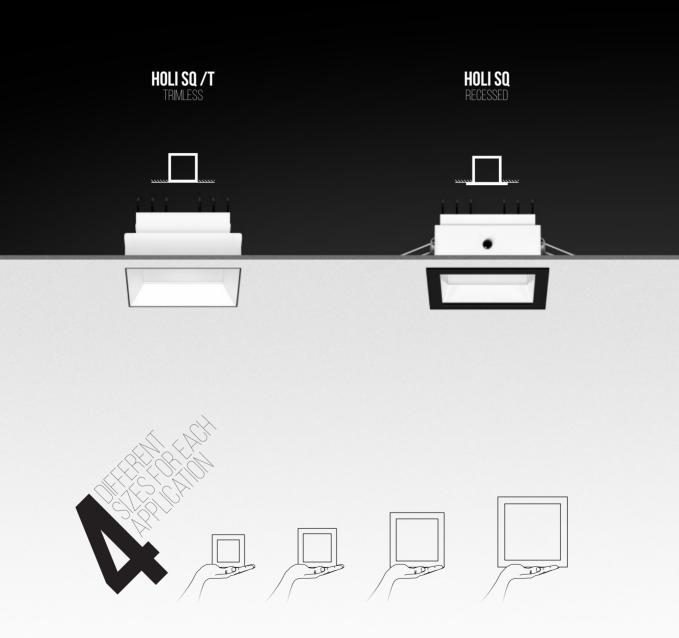

# 6<sup>th</sup> Element





## 6<sup>TH</sup> ELEMENT FIX

6<sup>™</sup> ELEMENT FIX









#### **6**<sup>TH</sup> **ELEMENT /C** CEILING

6<sup>TH</sup> ELEMENT FIX

6<sup>™</sup> ELEMENT /C

6<sup>TH</sup> ELEMENT 6<sup>™</sup> ELEMENT / W







### 6<sup>th</sup> ELEMENT SUSPENDED

6<sup>TH</sup> ELEMENT FIX

6<sup>™</sup> ELEMENT / C

6<sup>™</sup> ELEMENT

EMENT 6<sup>™</sup> ELEMENT / W





......



 $\Rightarrow$ 





# ELENENT VWALL MOUNTED











......

,,,,,,,,



































#### **KANTO** STANDING



**KANTO /W** 

#### KANTO /D DESK













### KANTO /W WALL MOUNTED



KANTO

KANTO /D

KANTO / W











## **CONCEPTO** CEILING MOUNTED





# CONCEPT O SUSPENDED







## **CONCEPT S** Suspended

CONCEPT /E

CONCEPT

CONCEPT













# **NEWS** 2016



### HEADQUARTERS

INDÚSTŘIA ELÉTRICA DE ÁGUEDA S.A. Rua da Mina 465 | Covão Zona industrial EN1 Norte Apartado 106 / 3754-909 3750-792 Trofa ÁGUEDA | PORTUGAL GPS. 40° 36' 00.54" N | 8° 27' 11.76" W T. +351 234 612 310 | F. +351 234 624 058 WWW.INDELAGUE.COM

### UNITED KINGDOM

ROXO LIGHTING LIMITED roxo.london@roxolighting.com WWW.ROXOLIGHTING.COM

#### SPAIN

INDELAGUE ESPAÑA, S.L. Avenida del Ejército, nº 8 - 1°C C.P. 15006 | A CORUÑA | ESP