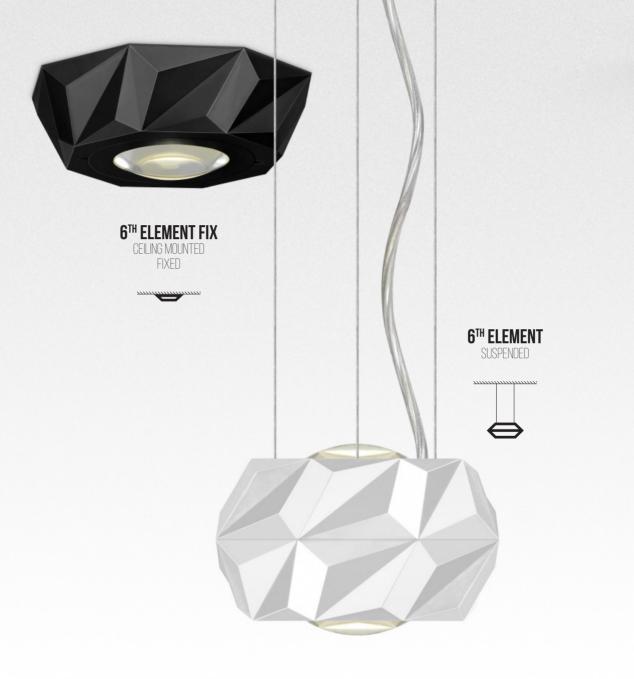

## 6<sup>TH</sup> ELEMENT FIX

6<sup>™</sup> ELEMENT FIX

#### **6**<sup>TH</sup> **ELEMENT /C** CEILING

6<sup>TH</sup> ELEMENT FIX

6<sup>™</sup> ELEMENT /C

6<sup>TH</sup> ELEMENT 6<sup>™</sup> ELEMENT / W

### 6<sup>th</sup> ELEMENT SUSPENDED

6<sup>TH</sup> ELEMENT FIX

6<sup>™</sup> ELEMENT / C

6<sup>™</sup> ELEMENT

EMENT 6<sup>™</sup> ELEMENT / W

......

 $\Rightarrow$ 