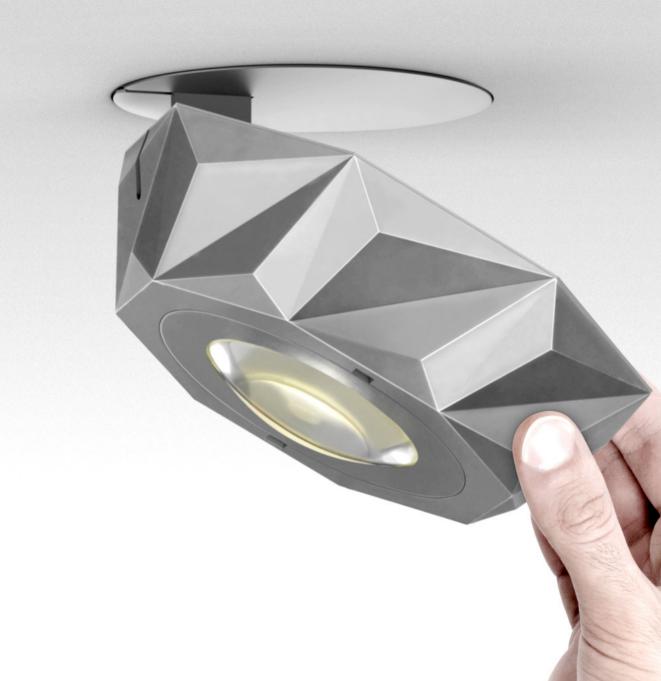

#### **6**<sup>TH</sup> **ELEMENT /C** CEILING

6<sup>TH</sup> ELEMENT FIX

6<sup>™</sup> ELEMENT /C

6<sup>TH</sup> ELEMENT 6<sup>™</sup> ELEMENT / W

### 6<sup>th</sup> ELEMENT SUSPENDED

6<sup>TH</sup> ELEMENT FIX

6<sup>™</sup> ELEMENT / C

6<sup>™</sup> ELEMENT

EMENT 6<sup>™</sup> ELEMENT / W

......

 $\Rightarrow$ 