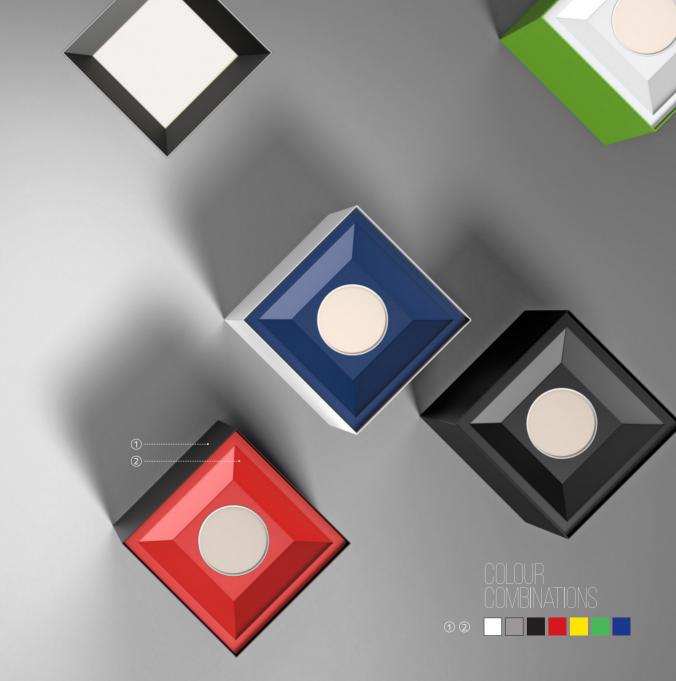

#### **6**<sup>TH</sup> **ELEMENT /C** CEILING

6<sup>TH</sup> ELEMENT FIX

6<sup>™</sup> ELEMENT /C

6<sup>TH</sup> ELEMENT 6<sup>™</sup> ELEMENT / W