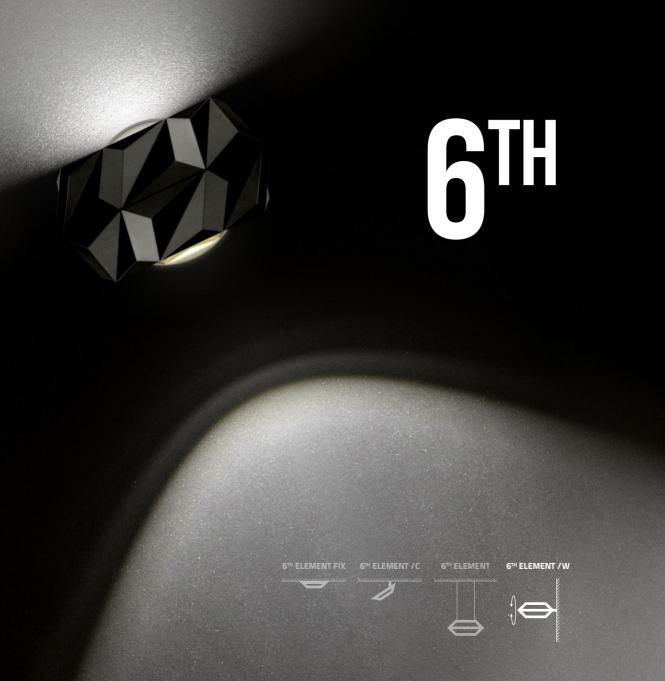

# 6<sup>th</sup> Element

## 6<sup>TH</sup> ELEMENT FIX

6<sup>™</sup> ELEMENT FIX

#### **6**<sup>TH</sup> **ELEMENT /C** CEILING

6<sup>TH</sup> ELEMENT FIX

6<sup>™</sup> ELEMENT /C

6<sup>TH</sup> ELEMENT 6<sup>™</sup> ELEMENT / W

### 6<sup>th</sup> ELEMENT SUSPENDED

6<sup>TH</sup> ELEMENT FIX

6<sup>™</sup> ELEMENT / C

6<sup>™</sup> ELEMENT

EMENT 6<sup>™</sup> ELEMENT / W

......

 $\Rightarrow$ 

# ELENENT VWALL MOUNTED

......

,,,,,,,,