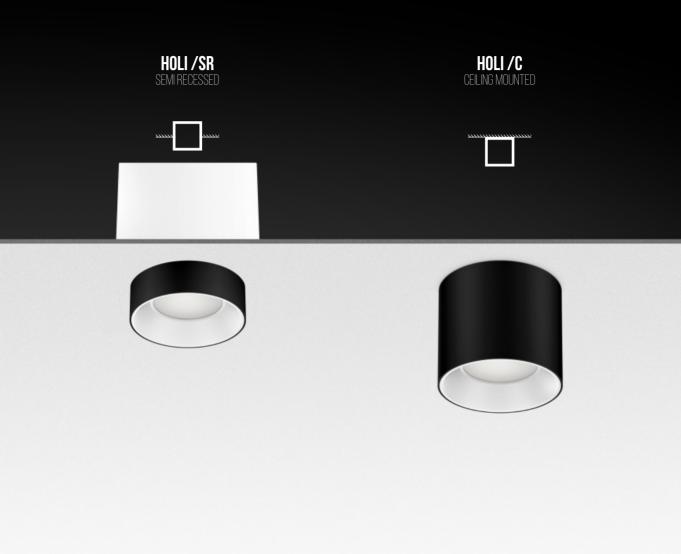

#### **6**<sup>TH</sup> **ELEMENT /C** CEILING

6<sup>TH</sup> ELEMENT FIX

6<sup>™</sup> ELEMENT /C

6<sup>TH</sup> ELEMENT 6<sup>™</sup> ELEMENT / W

### 6<sup>th</sup> ELEMENT SUSPENDED

6<sup>TH</sup> ELEMENT FIX

6<sup>™</sup> ELEMENT / C

6<sup>™</sup> ELEMENT

EMENT 6<sup>™</sup> ELEMENT / W

......

 $\Rightarrow$ 