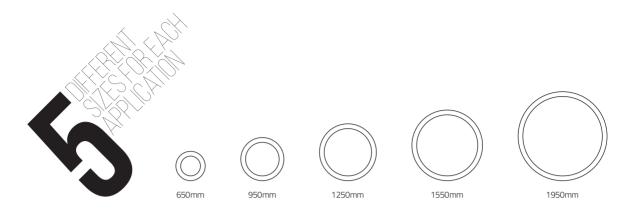

### 6<sup>th</sup> ELEMENT SUSPENDED

6<sup>TH</sup> ELEMENT FIX

6<sup>™</sup> ELEMENT / C

6<sup>™</sup> ELEMENT

EMENT 6<sup>™</sup> ELEMENT / W

......

 $\Rightarrow$ 