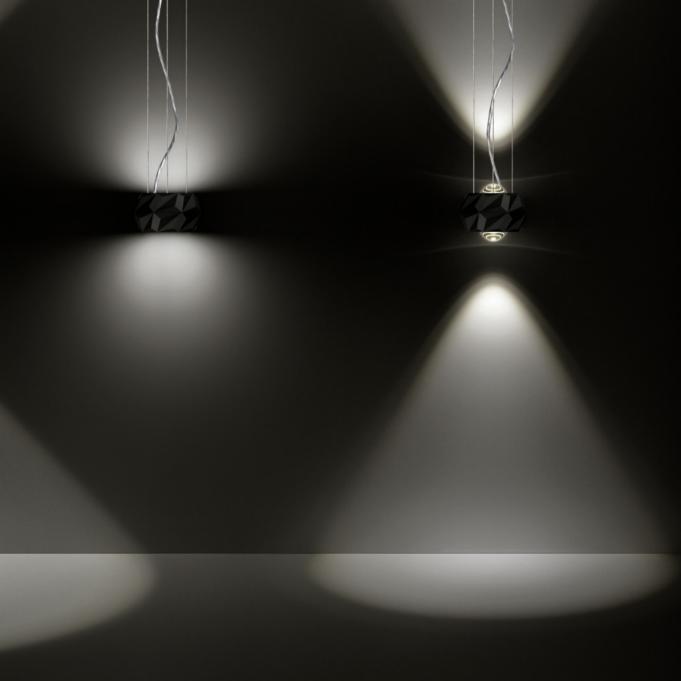

### 6<sup>th</sup> ELEMENT SUSPENDED

6<sup>TH</sup> ELEMENT FIX

6<sup>™</sup> ELEMENT / C

6<sup>™</sup> ELEMENT

EMENT 6<sup>™</sup> ELEMENT / W

......

 $\Rightarrow$ 