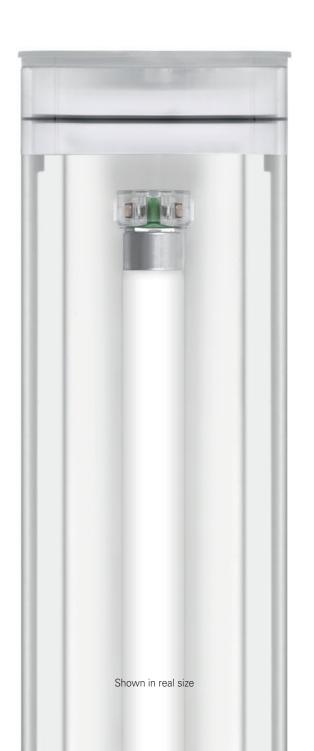

# AESTHETICS AND OPTICAL ARRANGEMENTS

TTP 70 Colour LED is available in three lengths, 628mm, 1188mm and 1468mm, only with opal diffuser (TOP).

On the fluorescent version TTP 70 Colour, there is also three lengths available, 640mm, 1240mm and 1540mm, featuring two diffusers available, either transparent (TUP) or opal (TOP). This combinations allow quite a few creative possibilities.

# TTP 70 Colour LED TTP 70 Colour

TUP (T5)

TOP (LED / T5)

8

### **LED VERSION**

The use of the latest LED technology on TTP 70 Colour LED allow us to have high LED standards, such as CRI >80, 50.000h life (L80F10) and a colour stability MacAdam 3 SDCM colour quality. TTP 70 Colour LED uses an opal diffuser (TOP) and 4000K as standard or 3000K as optional. TTP 70 Colour LED is the perfect solution for dimmable control systems applications.