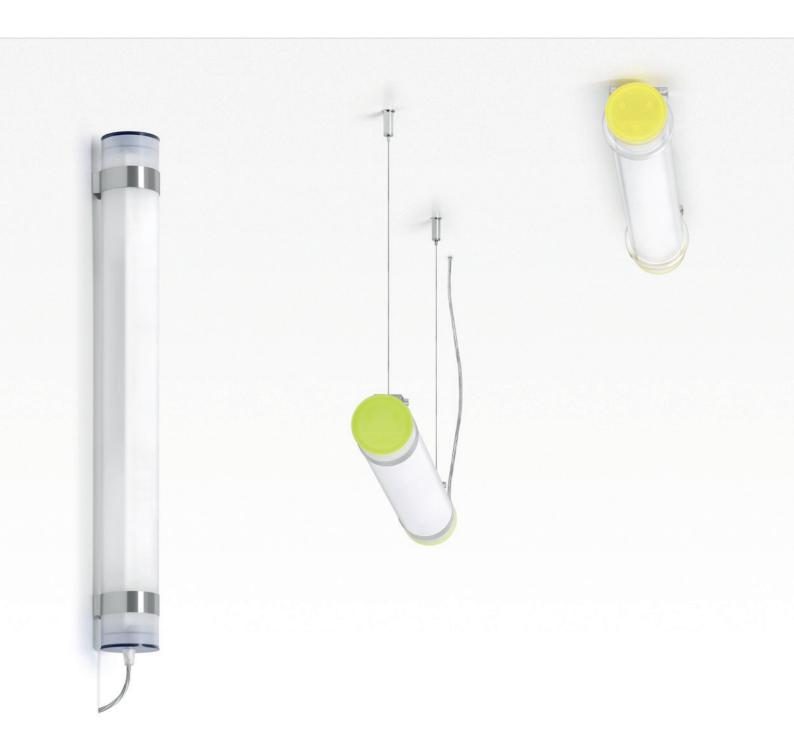

## **SIZES / MOUNTING TYPES**

4 TTP 70 Colour range

# CHOOSE THE RIGHT COLOUR

TTP 70 Colour is available with transparente or opal diffuser, combining simplicity, elegance and high efficiency. These range of luminaires can be surface, suspended or wall mounted, with a wide range of accessories and options available.

# ADD COLOUR TO YOUR PROJECTS

TTP 70 Colour range is available with 8 different colours for the end caps and an optional IP44 for high demanding projects. Stainless steel or acrylic fixing holder are also available for surface or suspended installations.