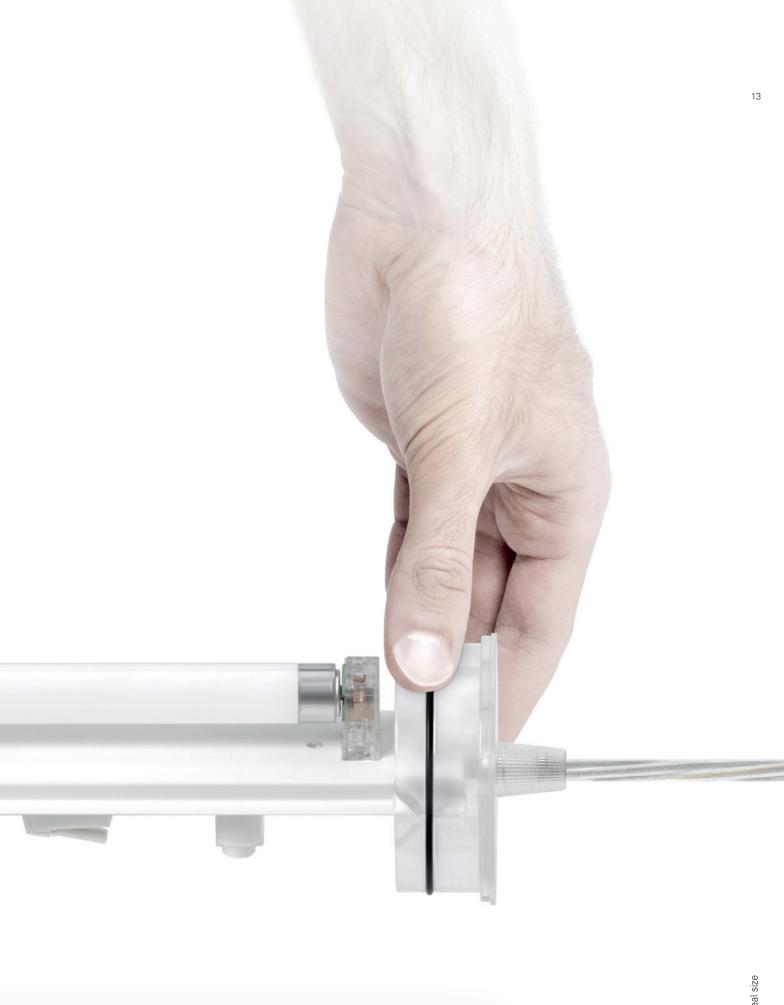

### **MAINTENANCE**

TTP 70 Colour range

12

LOW MAINTENANCE TTP 70 range is very easy to maintain. The screwless end caps can be removed without requiring tools, just a simple pull. To change lamps on T5 versions, just remove the end cap and you have access to the interior of the luminaire.