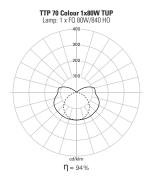

# AESTHETICS AND OPTICAL ARRANGEMENTS

TTP 70 Colour LED is available in three lengths, 628mm, 1188mm and 1468mm, only with opal diffuser (TOP).

On the fluorescent version TTP 70 Colour, there is also three lengths available, 640mm, 1240mm and 1540mm, featuring two diffusers available, either transparent (TUP) or opal (TOP). This combinations allow quite a few creative possibilities.

# **TUP**

# TRANSPARENT POLYCARBONATE DIFFUSER

Choose transparent polycarbonate diffuser TUP for modern style and an exceptional performance.

### **T5 VERSION**

Luminaire available in T5 fluorescent version with transparent polycarbonate diffuser (TUP) or opal polycarbonate diffuser (TOP).