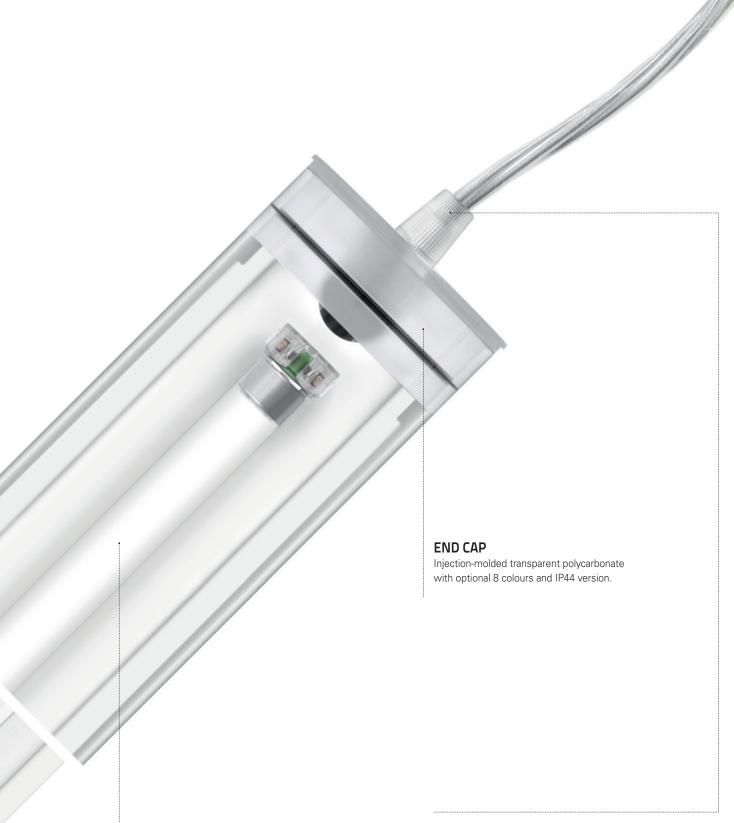

# ADD COLOUR TO YOUR PROJECTS

TTP 70 Colour range is available with 8 different colours for the end caps and an optional IP44 for high demanding projects. Stainless steel or acrylic fixing holder are also available for surface or suspended installations.