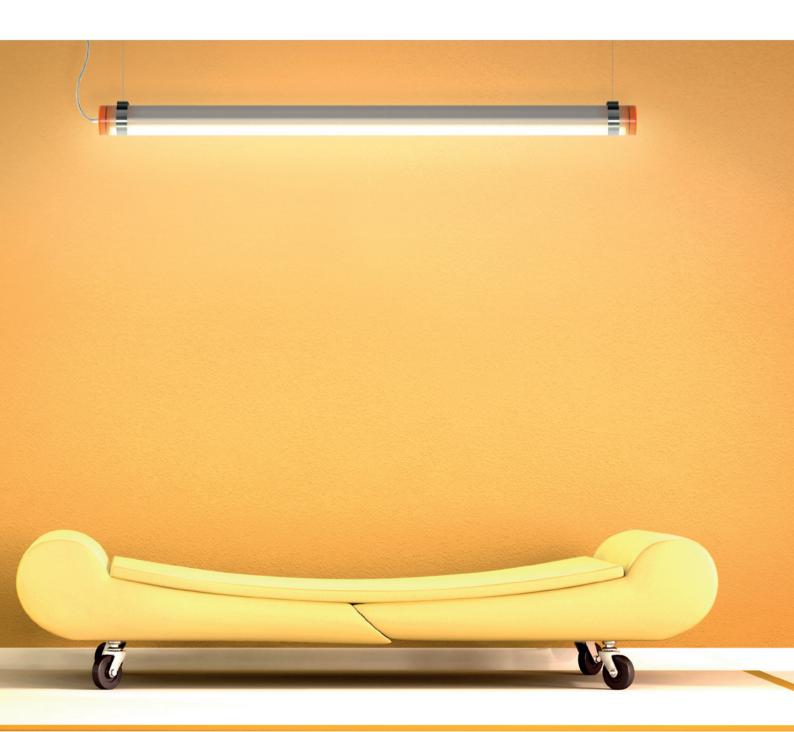

# CHOOSE THE RIGHT COLOUR

TTP 70 Colour is available with transparente or opal diffuser, combining simplicity, elegance and high efficiency. These range of luminaires can be surface, suspended or wall mounted, with a wide range of accessories and options available.

The TTP 70 Colour range will add colour into your projects, allowing new design surroundings for different application areas, such as, stores, schools, offices, corridors, reception areas, lounge areas, meeting rooms, etc.