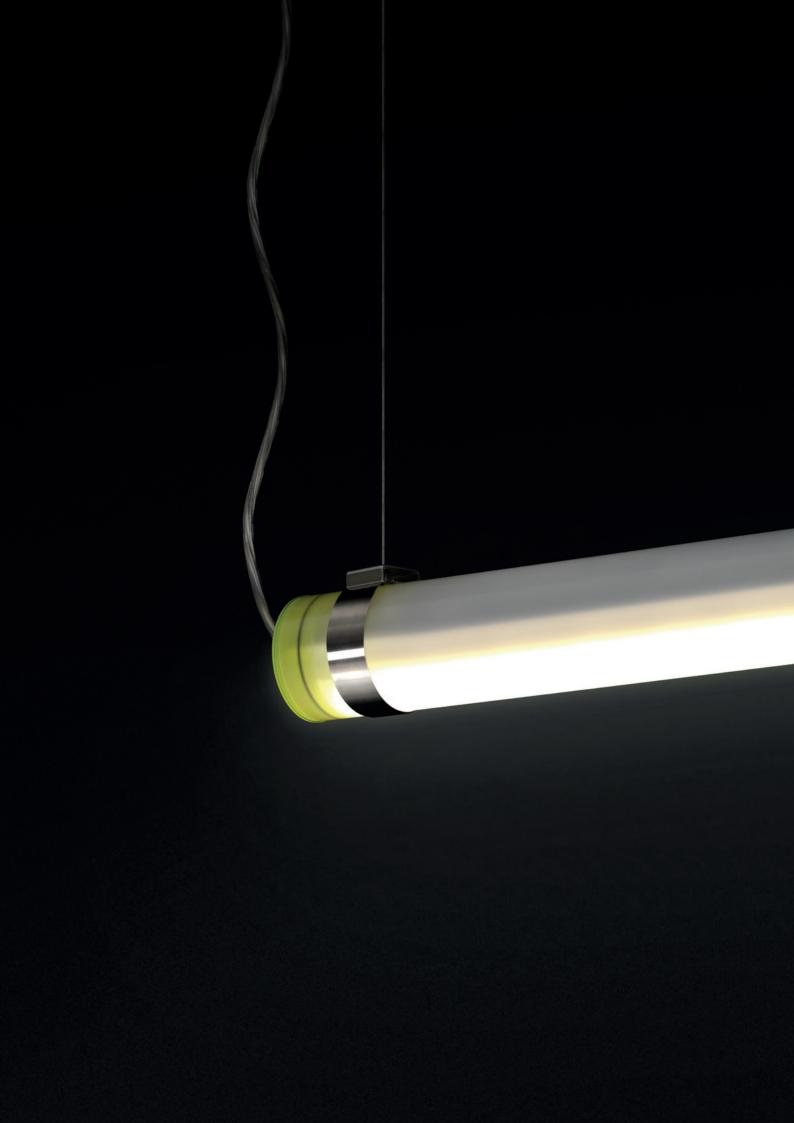

# LIGHTING IN HARMONY WITH YOUR SPACE

Our tubular luminaire TTP 70 Colour is the ideal solution when it comes to decorate in a unique manner, modern buildings and contemporary spaces. This luminaire offers high performance together with the optional end caps, available in 8 colours.

The TTP 70 Colour range will add colour into your projects, allowing new design surroundings for different application areas, such as, stores, schools, offices, corridors, reception areas, lounge areas, meeting rooms, etc.

# ADD COLOUR TO YOUR PROJECTS

TTP 70 Colour range is available with 8 different colours for the end caps and an optional IP44 for high demanding projects. Stainless steel or acrylic fixing holder are also available for surface or suspended installations.