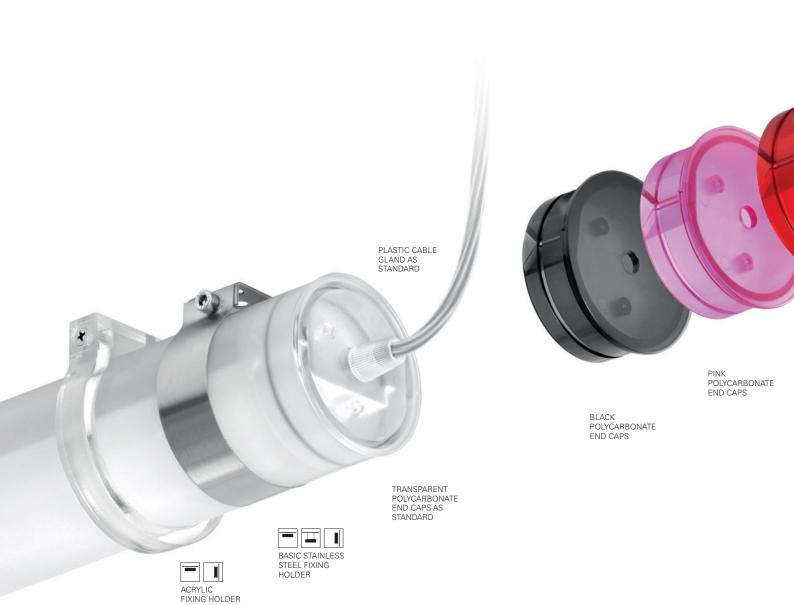

### **CABLE GLAND**

Plastic cable gland M16x1.5 as standard and metal cable gland M16x1.5 for DSI and DALI versions. 1,5m cable H07RN-F included.

# ADD COLOUR TO YOUR PROJECTS

TTP 70 Colour range is available with 8 different colours for the end caps and an optional IP44 for high demanding projects. Stainless steel or acrylic fixing holder are also available for surface or suspended installations.

METAL CABLE GLAND

RED POLYCARBONATE END CAPS