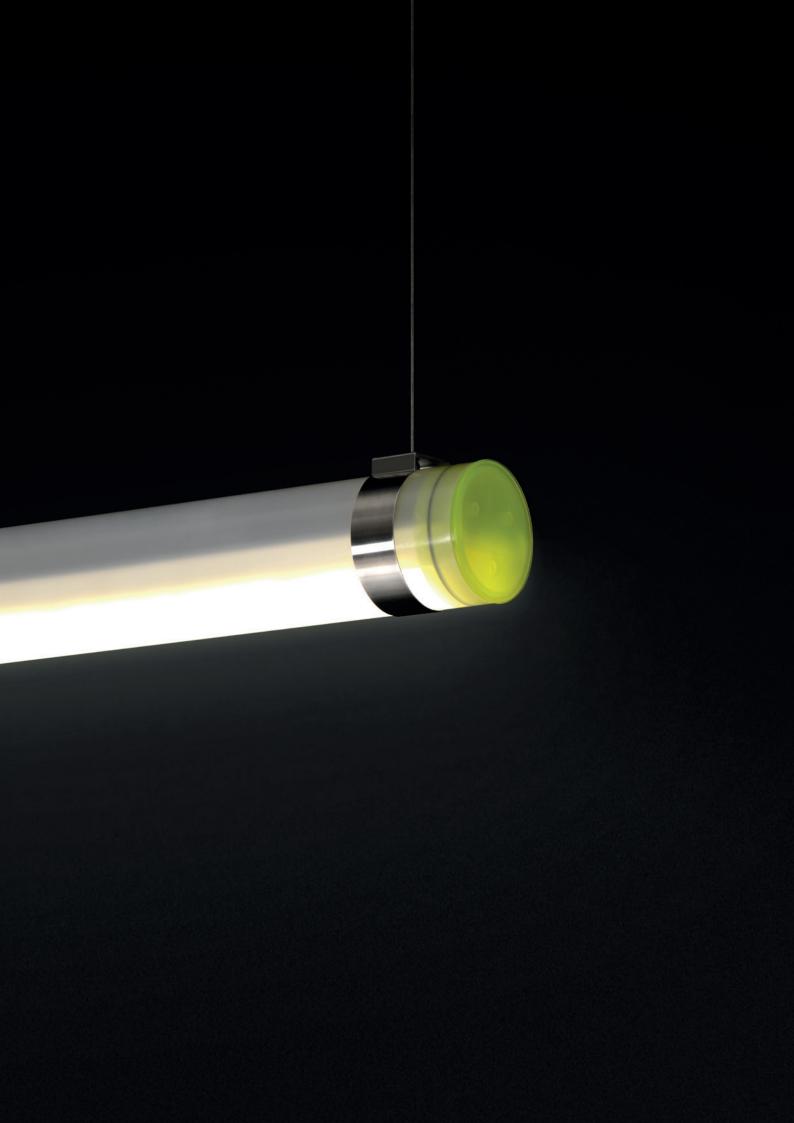

# LIGHTING IN HARMONY WITH YOUR SPACE

Our tubular luminaire TTP 70 Colour is the ideal solution when it comes to decorate in a unique manner, modern buildings and contemporary spaces. This luminaire offers high performance together with the optional end caps, available in 8 colours.

The TTP 70 Colour range will add colour into your projects, allowing new design surroundings for different application areas, such as, stores, schools, offices, corridors, reception areas, lounge areas, meeting rooms, etc.

# ADD COLOUR TO YOUR PROJECTS

TTP 70 Colour range is available with 8 different colours for the end caps and an optional IP44 for high demanding projects. Stainless steel or acrylic fixing holder are also available for surface or suspended installations.