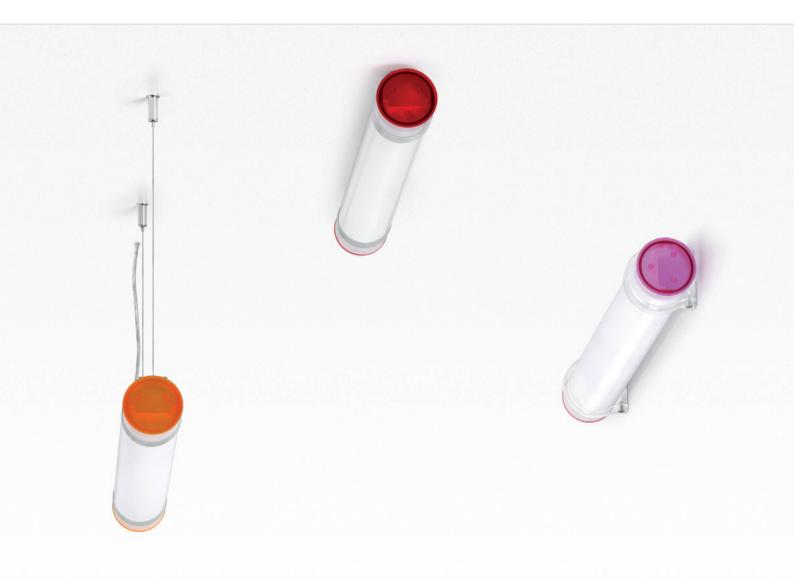

# LIGHTING IN HARMONY WITH YOUR SPACE

Our tubular luminaire TTP 70 Colour is the ideal solution when it comes to decorate in a unique manner, modern buildings and contemporary spaces. This luminaire offers high performance together with the optional end caps, available in 8 colours.

# CHOOSE THE RIGHT COLOUR

TTP 70 Colour is available with transparente or opal diffuser, combining simplicity, elegance and high efficiency. These range of luminaires can be surface, suspended or wall mounted, with a wide range of accessories and options available.

The TTP 70 Colour range will add colour into your projects, allowing new design surroundings for different application areas, such as, stores, schools, offices, corridors, reception areas, lounge areas, meeting rooms, etc.

# ADD COLOUR TO YOUR PROJECTS

TTP 70 Colour range is available with 8 different colours for the end caps and an optional IP44 for high demanding projects. Stainless steel or acrylic fixing holder are also available for surface or suspended installations.