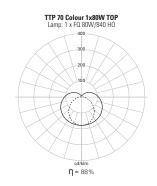

# AESTHETICS AND OPTICAL ARRANGEMENTS

TTP 70 Colour LED is available in three lengths, 628mm, 1188mm and 1468mm, only with opal diffuser (TOP).

On the fluorescent version TTP 70 Colour, there is also three lengths available, 640mm, 1240mm and 1540mm, featuring two diffusers available, either transparent (TUP) or opal (TOP). This combinations allow quite a few creative possibilities.

# TOP

# OPAL POLYCARBONATE DIFFUSER

Choose opal polycarbonate diffuser TOP for an elegant and contemporary look.

### **T5 VERSION**

Luminaire available in T5 fluorescent version with transparent polycarbonate diffuser (TUP) or opal polycarbonate diffuser (TOP).