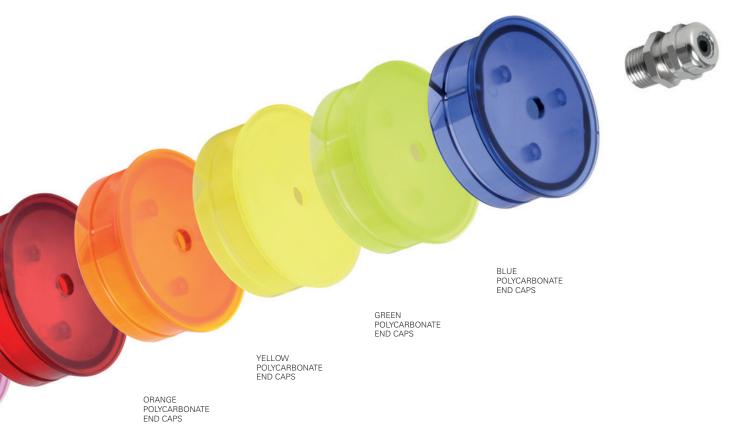

# ADD COLOUR TO YOUR PROJECTS

TTP 70 Colour range is available with 8 different colours for the end caps and an optional IP44 for high demanding projects. Stainless steel or acrylic fixing holder are also available for surface or suspended installations.

METAL CABLE GLAND

RED POLYCARBONATE END CAPS