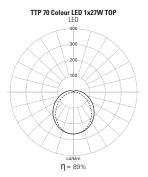

# AESTHETICS AND OPTICAL ARRANGEMENTS

TTP 70 Colour LED is available in three lengths, 628mm, 1188mm and 1468mm, only with opal diffuser (TOP).

On the fluorescent version TTP 70 Colour, there is also three lengths available, 640mm, 1240mm and 1540mm, featuring two diffusers available, either transparent (TUP) or opal (TOP). This combinations allow quite a few creative possibilities.

### **LED VERSION**

The use of the latest LED technology on TTP 70 Colour LED allow us to have high LED standards, such as CRI >80, 50.000h life (L80F10) and a colour stability MacAdam 3 SDCM colour quality. TTP 70 Colour LED uses an opal diffuser (TOP) and 4000K as standard or 3000K as optional. TTP 70 Colour LED is the perfect solution for dimmable control systems applications.