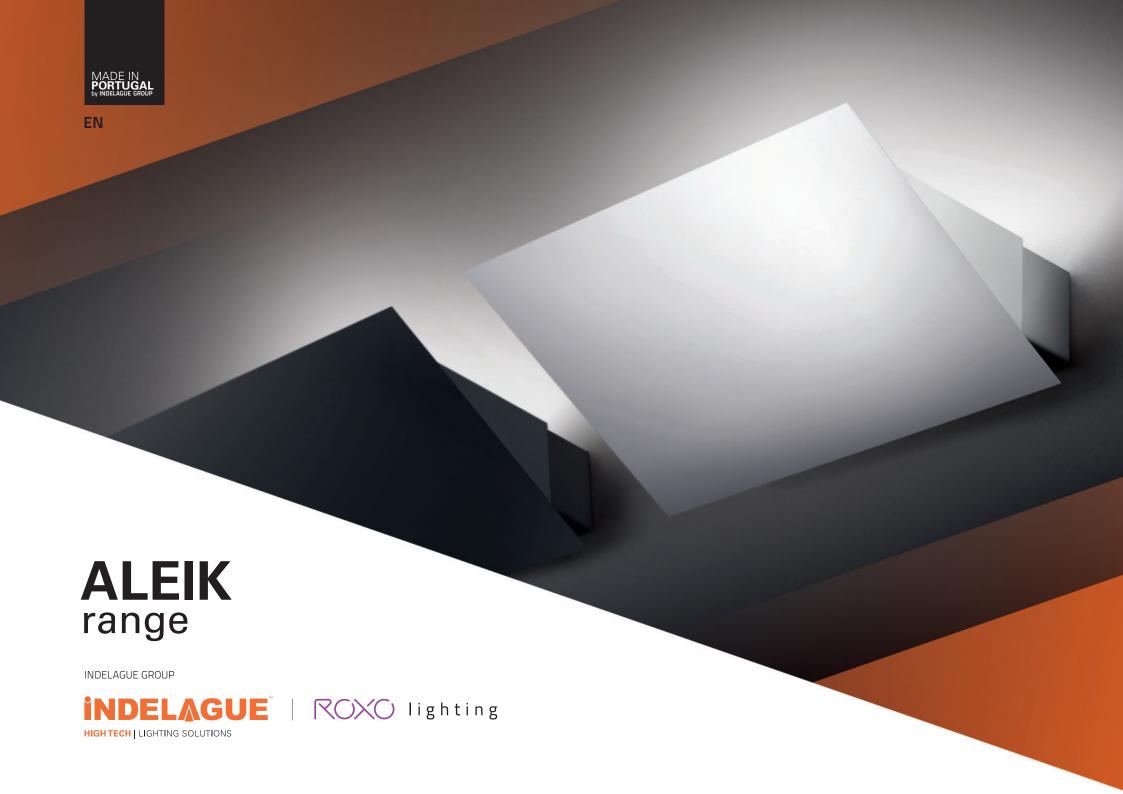

# **ALEIK** range

ALEIK is a wall mounted uplight luminaire with a simple, minimal, clean design that make it an ideal complement for modern spaces with a perfect balance between architectural elegance and performance.

ALEIK variable different lengths, will permit to highlight different architectural schemes through wall wash and indirect effect.

ALEIK LED have a perfect combination of high efficiency and

low energy consumption. With up to 25% improvement in energy efficient, as well, a superior lifecycle that will minimize maintenance cost.