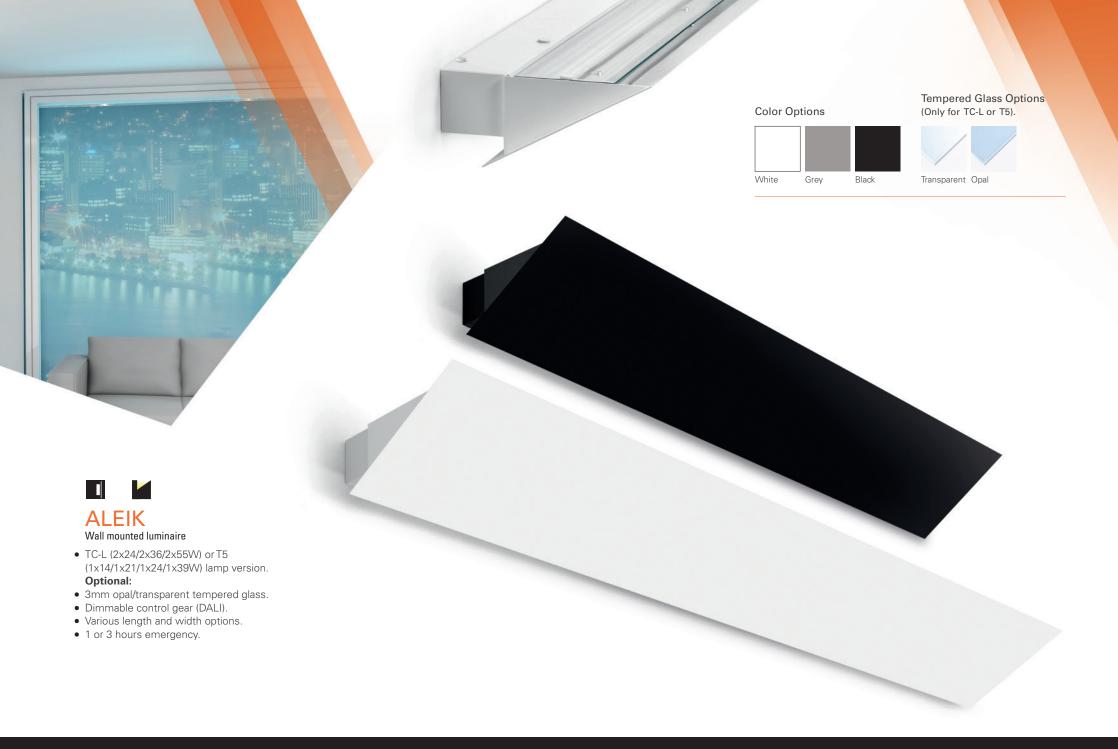

# **ALEIK** range

ALEIK is a wall mounted uplight luminaire with a simple, minimal, clean design that make it an ideal complement for modern spaces with a perfect balance between architectural elegance and performance.

ALEIK variable different lengths, will permit to highlight different architectural schemes through wall wash and indirect effect.

ALEIK LED have a perfect combination of high efficiency and

low energy consumption. With up to 25% improvement in energy efficient, as well, a superior lifecycle that will minimize maintenance cost.

## Wall mounted luminaire

- LED Luminaire luminous flux 1360/2720 Lm.
- 10W/20W available.
- Life 50000 Hours.
- Colour temperature 4000/3000K.
- CRI >80.

#### Optional:

- Dimmable control gear (DSI/DALI).
- 1 or 3 hours emergency.

INDELAGUE GROUP