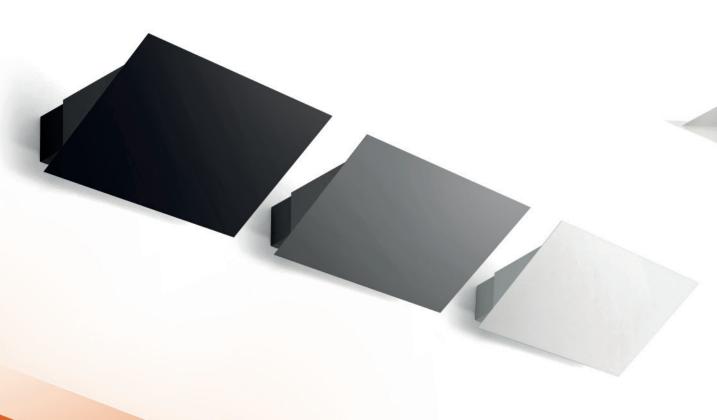

ALEIK variable different lengths, will permit to highlight different architectural schemes through wall wash and indirect effect.

ALEIK LED have a perfect combination of high efficiency and

low energy consumption. With up to 25% improvement in energy efficient, as well, a superior lifecycle that will minimize maintenance cost.

## Wall mounted luminaire

- LED Luminaire luminous flux 1360/2720 Lm.
- 10W/20W available.
- Life 50000 Hours.
- Colour temperature 4000/3000K.
- CRI >80.