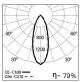

----|
| □ <b>■</b> W/B | (1)   | White / (2) Black |
| W/W            | / (1) | White / (2) White |
| G/G            | (1)   | Grey/ (2) Grey    |
| B/B            | (1)   | Black / (2) Black |



Subtitle:

(1) Body colour finish (2) Inside trim colour finish

· The finish order code is based on two colours, where (1) is the body colour finish and (2) is the inside trim colour finish.

## **DIMENSIONS**







Example code for order: 90025.L165.0 (ORDER CODE) + 9113 + 3000 (OPÇÕES)

We reserve the right to make technical changes without prior notice. Electrical/Optical data are subjected to a tolerance of +/-10%.



Datasheet

#### **OPTIONS**

Colour temperature



Order code 3000K **3000** 

#### Suspension kit

Recessed Surface mounted

Order code 9113 unted 9114



## **PHOTOMETRY**



BATU Sq 10W PB (238mm) 4000K 36°

#### TO SPECIFY:

Square LED surface mounted or suspended spotlight. Aluminium body, powder coated in epoxypolyester. Equipped with the latest LED technology and PB high performance aluminum reflectors with excellent reflection properties, beam angle of 36 . Standard total luminous flux of 950 lm, 4000K, CRI>80 and 40.000h lifetime (@ L70, B50, Ta 25 C) and passive cooling of the LED through improved heat sink. Multiple colours available. Optional 3000K and suspension kit. - as Indelague BATU Sq