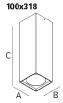

## **DIMENSIONS**

Example code for order: 90025.L165.0 (ORDER CODE) + 9113 + 3000 (OPÇÕES)

We reserve the right to make technical changes without prior notice. Electrical/Optical data are subjected to a tolerance of +/-10%.