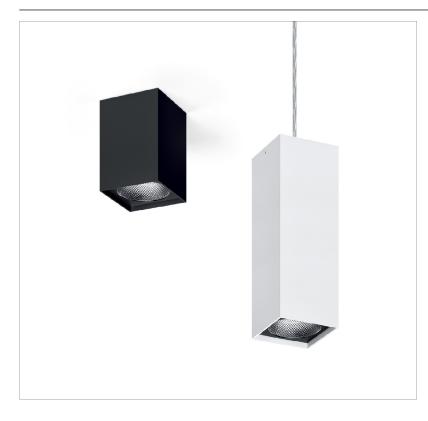

## PRODUCT DESCRIPTION

Areas of Application: Commercial and Business areas, Public buildings, Housing, Offices, Art and

Culture spaces.

**Light Distribution:** Direct.

LED 4000K, CRI>80, 40.000h life (@L70, **Light Source:** 

B50, Ta 25 C).

**Control Gear:** COB LED 230V-50/60Hz

Materials: Body: Extruded aluminium.

Surface Finish: Powder coated.

PB - Polished aluminium reflector | 36 Beam angle

PW • DIM version under request.

#### TO SPECIFY:

Square LED surface mounted or suspended spotlight. Aluminium body, powder coated in epoxypolyester. Equipped with the latest LED technology and PB high performance aluminum reflectors with excellent reflection properties, beam angle of 36 . Standard total luminous flux of 950 lm, 4000K, CRI>80 and 40.000h lifetime (@ L70, B50, Ta 25 C) and passive cooling of the LED through improved heat sink. Multiple colours available. Optional 3000K and suspension kit. - as Indelague BATU Sq