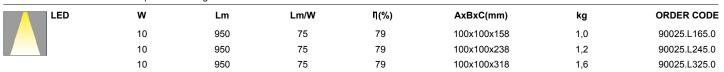

## **DIMENSIONS**

Example code for order: 90025.L165.0 (ORDER CODE) + 9113 + 3000 (OPÇÕES)

We reserve the right to make technical changes without prior notice. Electrical/Optical data are subjected to a tolerance of +/-10%.

#### TO SPECIFY:

Square LED surface mounted or suspended spotlight. Aluminium body, powder coated in epoxypolyester. Equipped with the latest LED technology and PB high performance aluminum reflectors with excellent reflection properties, beam angle of 36 . Standard total luminous flux of 950 lm, 4000K, CRI>80 and 40.000h lifetime (@ L70, B50, Ta 25 C) and passive cooling of the LED through improved heat sink. Multiple colours available. Optional 3000K and suspension kit. - as Indelague BATU Sq