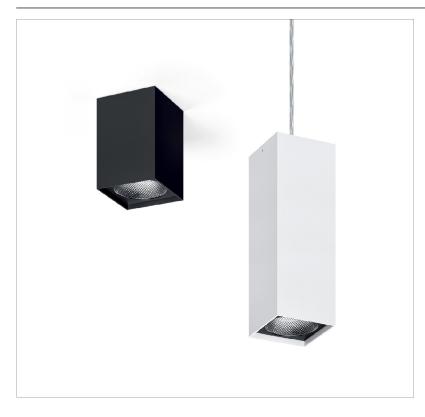

### PRODUCT DESCRIPTION

**Areas of Application:** Commercial and Business areas, Public buildings, Housing, Offices, Art and

Culture spaces.

Light Distribution: Direct.

LED 4000K, CRI>80, 40.000h life (@L70,

B50, Ta 25 C).

Control Gear: COB LED 230V-50/60Hz

Materials: Body: Extruded aluminium.

Surface Finish: Powder coated.

PB - Polished aluminium reflector | 36 Beam angle

PW • DIM version under request.

#### TO SPECIFY:

Square LED surface mounted or suspended spotlight. Aluminium body, powder coated in epoxypolyester. Equipped with the latest LED technology and PB high performance aluminum reflectors with excellent reflection properties, beam angle of 36 . Standard total luminous flux of 950 lm, 4000K, CRI>80 and 40.000h lifetime (@ L70, B50, Ta 25 C) and passive cooling of the LED through improved heat sink. Multiple colours available. Optional 3000K and suspension kit. - as Roxo Lighting BATU