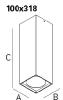

## **DIMENSIONS**

Example code for order: 90025.L165.0 (ORDER CODE) + 9113 + 3000 (OPÇÕES)

We reserve the right to make technical changes without prior notice. Electrical/Optical data are subjected to a tolerance of  $\pm$ 10%.

9113

9114