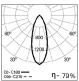

ack |
| W/W   | (1) White / (2) White |
| G/G   | (1) Grey/ (2) Grey    |
| B/B   | (1) Black / (2) Black |



Subtitle:

(1) Body colour finish(2) Inside trim colour finish

• The finish order code is based on two colours, where (1) is the body colour finish and (2) is the inside trim colour finish.

## **DIMENSIONS**







Example code for order: 90025.L165.0 (ORDER CODE) + 9113 + 3000 (OPÇÕES)

We reserve the right to make technical changes without prior notice. Electrical/Optical data are subjected to a tolerance of  $\pm$ 10%.



9113

9114





### **OPTIONS**

#### Colour temperature



Order code 3000K 3000

#### Suspension kit



Order code Recessed Surface mounted

• Transparent current supply cable and ceiling rose included. Please add ceiling rose colour.

### **PHOTOMETRY**



BATU Sq 10W PB (238mm) 4000K 36°

#### TO SPECIFY:

Square LED surface mounted or suspended spotlight. Aluminium body, powder coated in epoxypolyester. Equipped with the latest LED technology and PB high performance aluminum reflectors with excellent reflection properties, beam angle of 36 . Standard total luminous flux of 950 lm, 4000K, CRI>80 and 40.000h lifetime (@ L70, B50, Ta 25 C) and passive cooling of the LED through improved heat sink. Multiple colours available. Optional 3000K and suspension kit. - as Roxo Lighting BATU