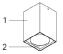

# COLOUR / FINISH

| Code  | Description           |
|-------|-----------------------|
| ■ W/B | (1) White / (2) Black |
| W/W   | (1) White / (2) White |
| G/G   | (1) Grey/ (2) Grey    |
| B/B   | (1) Black / (2) Black |

Subtitle:

(1) Body colour finish(2) Inside trim colour finish

• The finish order code is based on two colours, where (1) is the body colour finish and (2) is the inside trim colour finish.