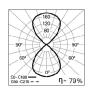

FINISH

|  | Code | Description           |  |
|--|------|-----------------------|--|
|  | W/B  | (1) White / (2) Black |  |
|  | W/W  | (1) White / (2) White |  |
|  | G/G  | (1) Grey / (2) Grey   |  |
|  | B/B  | (1) Black / (2) Black |  |



Subtitle:

Im/W

75

(1) Body colour finish(2) Inside trim colour finish

• The finish order code is based on two colours, where (1) is the body colour finish and (2) is the inside trim colour finish.

η(%)

79



**DIMENSIONS** 

## OPTIONS

## Colour temperature



Order code 3000K **3000** 

Example code for order: 90029.L150.0 (ORDER CODE) + W/B (COLOUR/FINISH) + 3000 (OPTIONS)

We reserve the right to make technical changes without prior notice. Electrical/Optical data are subjected to a tolerance of +/-10%.



Datasheet

#### **PHOTOMETRY**



BATU Sq/W 20W 4000K 80°+80°

#### TO SPECIFY:

Square LED wall mounted, direct/indirect luminaire. Aluminium body, powder coated in epoxy-polyester. Equipped with the latest LED technology and PW high performance aluminum reflectors with excellent reflection properties, beam angle of 80 +80 . Standard total luminous flux of 1900 lm, 4000K, CRI>80 and 40.000h lifetime (@ L70, B50, Ta 25 C) and passive cooling of the LED through improved heat sink. Multiple colours configurations available. Optional 3000K. - as Roxo Lighting BATU Sq/W