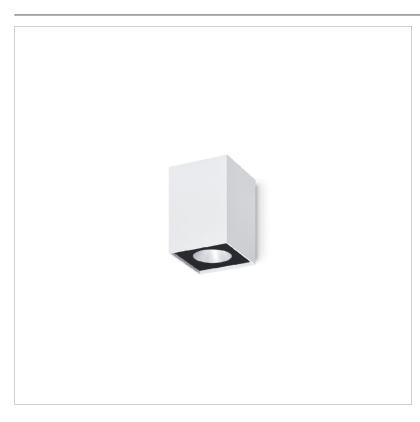

### PRODUCT DESCRIPTION

Areas of Application: Commercial and Business areas, Public buildings, Housing, Offices, Hotel and Restaurant services, Art and Culture spaces.

Mounting: Wall Mounted.

Light Distribution: Direct / Indirect.

Light Source: LED 4000K, CRI>80, 40.000h life (@L70, B50, Ta 25 C).

Control Gear: COB LED 230V-50/60Hz

Powder coated.

kg

1,2

**Materials:** Body: Extruded aluminium.

PW - White aluminium reflector | 80 +80 Beam angle | 50% (Direct) + 50% (Indirect)

#### TO SPECIFY:

Square LED wall mounted, direct/indirect luminaire. Aluminium body, powder coated in epoxy-polyester. Equipped with the latest LED technology and PW high performance aluminum reflectors with excellent reflection properties, beam angle of 80 +80 . Standard total luminous flux of 1900 lm, 4000K, CRI>80 and 40.000h lifetime (@ L70, B50, Ta 25 C) and passive cooling of the LED through improved heat sink. Multiple colours configurations available. Optional 3000K. - as Roxo Lighting BATU Sq/W