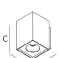

Datasheet

ORDER CODE

90029.L150.0

Norms: EN 60598-1, EN 60598-2-1

Surface Finish:

AxBxC (mm)

120x100x150

### PRODUCT DESCRIPTION

Areas of Application: Commercial and Business areas, Public buildings, Housing, Offices, Hotel and Restaurant services, Art and Culture spaces.

Mounting: Wall Mounted.

Light Distribution: Direct / Indirect.

Light Source: LED 4000K, CRI>80, 40.000h life (@L70, B50, Ta 25 C).

Control Gear: COB LED 230V-50/60Hz

Powder coated.

kg

1,2

**Materials:** Body: Extruded aluminium.

PW - White aluminium reflector | 80 +80 Beam angle | 50% (Direct) + 50% (Indirect)