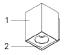

# COLOUR / FINISH

|  | Code | Description           |  |
|--|------|-----------------------|--|
|  | W/B  | (1) White / (2) Black |  |
|  | W/W  | (1) White / (2) White |  |
|  | G/G  | (1) Grey / (2) Grey   |  |
|  | B/B  | (1) Black / (2) Black |  |

Subtitle:

Im/W

75

(1) Body colour finish(2) Inside trim colour finish

• The finish order code is based on two colours, where (1) is the body colour finish and (2) is the inside trim colour finish.

η(%)

79

**DIMENSIONS** 