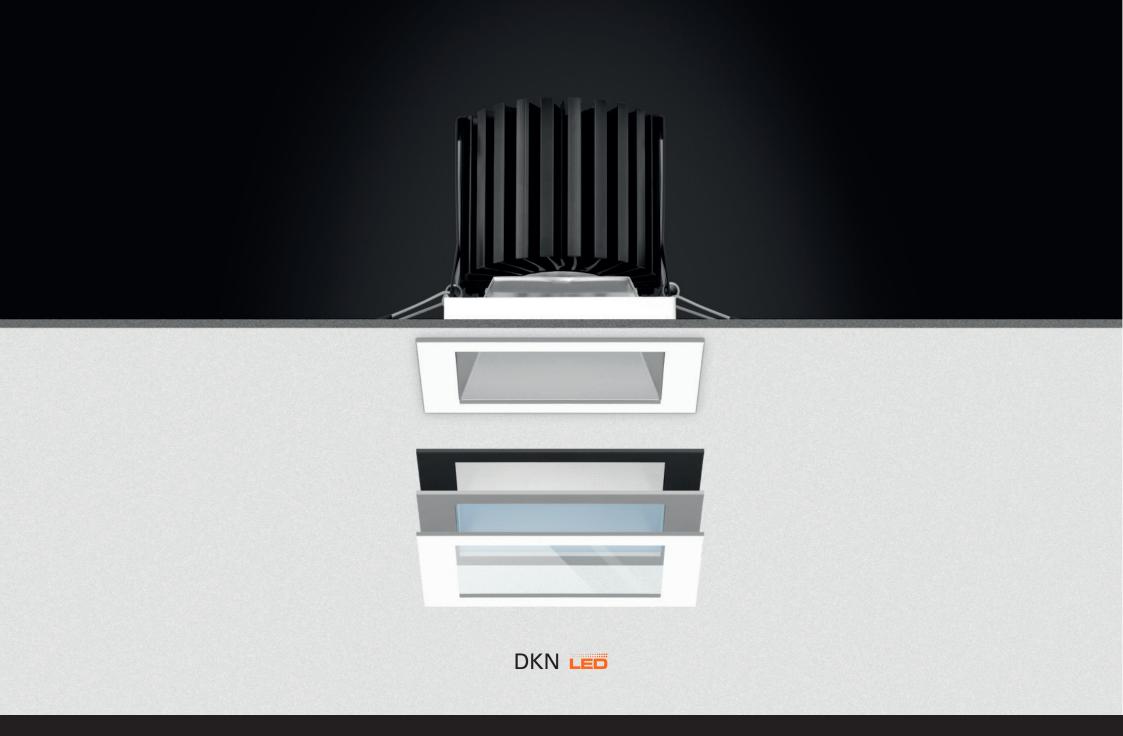

# **DKN** range

DKN is a recessed square downlighter, created for contemporary spaces. This downlight allows the creation of timeless but also productive spaces.

Different types of light sources, finishes and optical options make DKN a perfect solution for all types of locations. If you are looking for increased efficiency, guality, costeffectiveness or environmental friendly, you will find the answer in our DKN LED.

# Recessed LED square downlighter

- LED luminaire luminous flux up to 1500/2500/3300 Lm.
- 12/25/35W available.
- LED up to 96 Lm/W.
- Life 50000 Hours.
- Colour temperature 4000/3000K.
- CRI >80.
- Satin aluminium reflector. **Optional:**
- Dimmable versions (DSI/DALI).
- 4mm transparent/opal tempered glass.
- Microprismatic diffuser.
- 3 hours emergency.