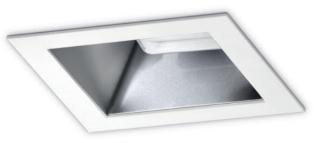

### **Optic System Options**

aluminium aluminium

White Grey

**Color Options** 

# Recessed LED square downlighter

- LED luminaire luminous flux up to 1500/2500/3300 Lm.
- 12/25/35W available.
- LED up to 96 Lm/W.
- Life 50000 Hours.
- Colour temperature 4000/3000K.
- CRI >80.
- Satin aluminium reflector. **Optional:**
- Dimmable versions (DSI/DALI).
- 4mm transparent/opal tempered glass.
- Microprismatic diffuser.
- 3 hours emergency.