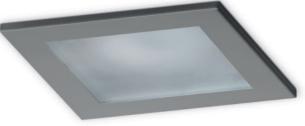

# DKN /G Recessed IP20/54 single compact fluorescent downlighter

- TC-TEL lamp version.
- 1x13/1x18W available.
- Up to 59% LOR.
- Polished aluminium reflector.
- 3mm transparent tempered glass included. **Optional:**
- Dimmable versions (DSI/DALI).
- Opal tempered glass.
- 3 hours emergency.

# DKN

Recessed square single compact fluorescent downlighter

- TC-TEL lamp version.
- 1x13/1x18W available.
- Up to 67% LOR. **Optional:**
- Dimmable versions (DSI/DALI).
- Polished or satin aluminium reflector.
- 3 hours emergency.