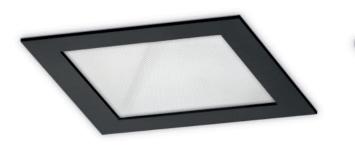

# Tempered Glass/Diffuser Options

DAM - Microprismatic diffuser

**DKN LED** 

# Recessed LED square downlighter

- LED luminaire luminous flux up to 1500/2500/3300 Lm.
- 12/25/35W available.
- LED up to 96 Lm/W.
- Life 50000 Hours.
- Colour temperature 4000/3000K.
- CRI >80.
- Satin aluminium reflector. **Optional:**
- Dimmable versions (DSI/DALI).
- 4mm transparent/opal tempered glass.
- Microprismatic diffuser.
- 3 hours emergency.