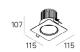

# **DIMENSIONS**

#### TO SPECIFY:

Square downlight, 115x115 mm, with direct LED lighting, for recessed application. Available with 35 and 60 reflector for a different light projection. Extruded aluminium body, powder-coated with epoxy polyester and available in white, gray and black colours. Luminous flux of 1161Lm and LED with 116lm/W of maximum efficiency. Standard version with 4000K LED, CRI>90, MacAdam Step<3 and 65.000h service life, (@L90,B10,Ta 25 C). Dimmable DALI driver and 3000K version available as options. - as Roxo Lighting ELI SQ /E.