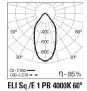

# **PHOTOMETRY**

#### PB - Polished reflector - 35

| LED                     | UGR  | w  | Lm Output | Lm/W | kg   | HF                | DALI              |
|-------------------------|------|----|-----------|------|------|-------------------|-------------------|
|                         | ≤19  | 10 | 1161      | 116  | 0,49 | 90655.L001.E.0035 | 90655.L001.H.0035 |
| PB - Polished reflector | - 60 |    |           |      |      |                   |                   |
| LED                     | UGR  | w  | Lm Output | Lm/W | kg   | HF                | DALI              |