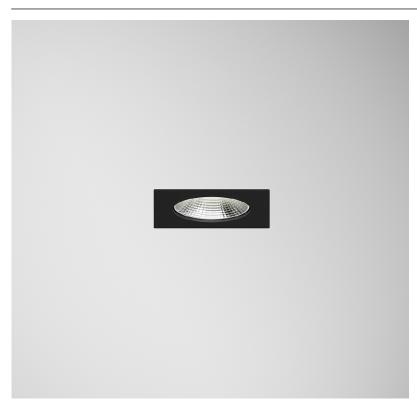

# **DIMENSIONS**

#### TO SPECIFY:

Square downlight, 115x115 mm, with direct LED lighting, for recessed application. Available with 35 and 60 reflector for a different light projection. Extruded aluminium body, powder-coated with epoxy polyester and available in white, gray and black colours. Luminous flux of 1161Lm and LED with 116lm/W of maximum efficiency. Standard version with 4000K LED, CRI>90, MacAdam Step<3 and 65.000h service life, (@L90,B10,Ta 25 C). Dimmable DALI driver and 3000K version available as options. - as Roxo Lighting ELI SQ /E.