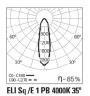

# **PHOTOMETRY**

#### PB - Polished reflector - 35

| LED                     | UGR  | w  | Lm Output | Lm/W | kg   | HF                | DALI              |
|-------------------------|------|----|-----------|------|------|-------------------|-------------------|
|                         | ≤19  | 10 | 1161      | 116  | 0,49 | 90655.L001.E.0035 | 90655.L001.H.0035 |
| PB - Polished reflector | - 60 |    |           |      |      |                   |                   |
| LED                     | UGR  | w  | Lm Output | Lm/W | kg   | HF                | DALI              |