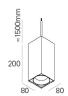

# **PHOTOMETRY**

ELI Sq PB 4000K 35°

ELI Sq PB 4000K 60°

**DIMENSIONS** 

Recessed ceiling rose T7 Q90

35 290 9 Ø70 Surface mounted ceiling rose T25 Q100

## TO SPECIFY:

Square downlight, 80x80mm, with direct LED lighting, for suspended application. Available with 35 and 60 reflector for a different light projection. Extruded aluminium body, powder-coated with epoxy polyester and available in white, gray and black colours. Luminous flux of 1161Lm and LED with 116Lm/W of maximum efficacy. Standard version with 4000K LED, CRI>90, MacAdam Step<3 and 65.000h service life, (@L90,B10,Ta 25 C). Dimmable DALI driver and 3000K version available as options. - as Roxo Lighting ELI Sq.