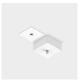

# PRODUCT DESCRIPTION

Areas of Application: Public buildings, Housing, Offices, Hotel and Restaurant services, Art and Culture

spaces.

Mounting: Suspended.

**Light Distribution:** Direct.

LED 4000K, RG1, CRI>90, MacAdam Step<3, 65.000h life (@L90, B10, Ta **Light Source:** 

## TO SPECIFY:

Square downlight, 80x80mm, with direct LED lighting, for suspended application. Available with 35 and 60 reflector for a different light projection. Extruded aluminium body, powder-coated with epoxy polyester and available in white, gray and black colours. Luminous flux of 1161Lm and LED with 116Lm/W of maximum efficacy. Standard version with 4000K LED, CRI>90, MacAdam Step<3 and 65.000h service life, (@L90,B10,Ta 25 C). Dimmable DALI driver and 3000K version available as options. - as Roxo Lighting ELI Sq.