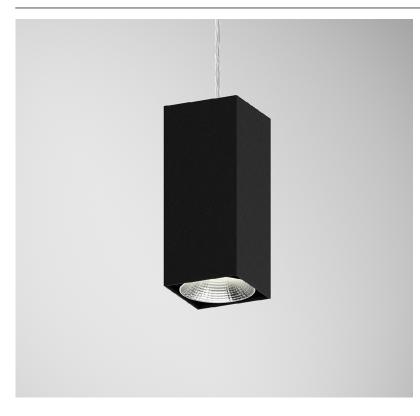

# PRODUCT DESCRIPTION

Areas of Application: Public buildings, Housing, Offices, Hotel and Restaurant services, Art and Culture

spaces.

Mounting: Suspended.

**Light Distribution:** Direct.

LED 4000K, RG1, CRI>90, MacAdam Step<3, 65.000h life (@L90, B10, Ta **Light Source:** 

25 C).

**Optical System:** Reflector: Polished aluminium.

**Control Gear:** LED driver, 220-240VAC-50/60Hz.

Wiring: Pre-wired 1,5m transparent cable.

Materials: Body: Aluminium.

Surface Finish: Powder coated epoxy polyester.

# **DETAILS**

1161

Front view

We reserve the right to make technical changes without prior notice. Electrical/Optical data are subjected to a tolerance of +/-10%.

90566.L200.H.0060

Datasheet

## TO SPECIFY:

Square downlight, 80x80mm, with direct LED lighting, for suspended application. Available with 35 and 60 reflector for a different light projection. Extruded aluminium body, powder-coated with epoxy polyester and available in white, gray and black colours. Luminous flux of 1161Lm and LED with 116Lm/W of maximum efficacy. Standard version with 4000K LED, CRI>90, MacAdam Step<3 and 65.000h service life, (@L90,B10,Ta 25 C). Dimmable DALI driver and 3000K version available as options. - as Roxo Lighting ELI Sq.