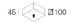

### PB - Polished reflector - 35

|                   | UGR         | w  | Lm Output | Lm/W | kg    | HF                | DALI              |
|-------------------|-------------|----|-----------|------|-------|-------------------|-------------------|
|                   | ≤19         | 10 | 1161      | 116  | 0,785 | 90566.L200.E.0035 | 90566.L200.H.0035 |
| PB - Polished ref | lector - 60 |    |           |      |       |                   |                   |
|                   | UGR         | w  | Lm Output | Lm/W | kg    | HF                | DALI              |

## TO SPECIFY:

Square downlight, 80x80mm, with direct LED lighting, for suspended application. Available with 35 and 60 reflector for a different light projection. Extruded aluminium body, powder-coated with epoxy polyester and available in white, gray and black colours. Luminous flux of 1161Lm and LED with 116Lm/W of maximum efficacy. Standard version with 4000K LED, CRI>90, MacAdam Step<3 and 65.000h service life, (@L90,B10,Ta 25 C). Dimmable DALI driver and 3000K version available as options. - as Roxo Lighting ELI Sq.