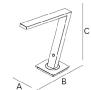

**DIMENSIONS** 

## DOZ - Opal polycarbonate diffuser

| LAMP | w | lm  | lm/W | η(%) | AxBxC (mm)  | kg  | HF           | SwitchDIM    |
|------|---|-----|------|------|-------------|-----|--------------|--------------|
| LED  | 8 | 854 | 75   | 70   | 170x478x504 | 2,2 | 90275.L106.E | 90275.L106.F |