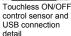

#### **DETAILS**

SwitchDIM button

#### TO SPECIFY:

Modern design LED desk luminaire. Extruded aluminium body, powder coated in epoxypolyester and high glare control diffuser (UGR<19). Standard total luminous flux of 854 lm, 4000K, CRI>80 and 50.000h lifetime(@L80, B10, Ta 25 C). Standard version with Touchless ON/OFF control sensor, ergonomically integrated into the luminaire stand and electric socket type F with 1.5m H05VV-F cable included. Flat steel base capable of 355 rotation. Optional integral USB charging device, 3000K and multiple colour configuration. - as Roxo Lighting KANTO /D