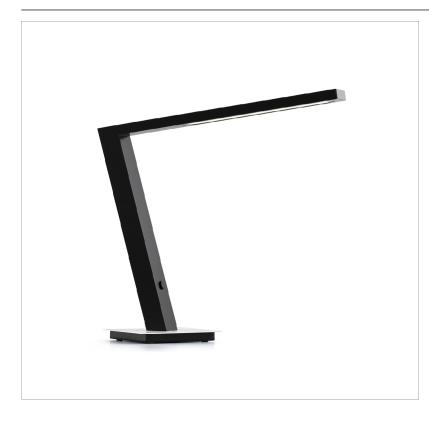

#### PRODUCT DESCRIPTION

| PRODUCT DESCRIPTION                                                                                                                    |                                                                  |  |  |  |
|----------------------------------------------------------------------------------------------------------------------------------------|------------------------------------------------------------------|--|--|--|
| Areas of Application: Commercial and Business areas, I buildings, Housing, Offices, Hotel a Restaurant services, Art and Cultu spaces. |                                                                  |  |  |  |
| Mounting:                                                                                                                              | Desk.                                                            |  |  |  |
| Light Distribution:                                                                                                                    | Direct.                                                          |  |  |  |
| Light Source:                                                                                                                          | LED 4000K, CRI>80, 50.000h life (@L80<br>B10, Ta 25 C).          |  |  |  |
| Control Gear:                                                                                                                          | LED driver, 220-240VAC-50/60Hz.                                  |  |  |  |
| Wiring:                                                                                                                                | Pre-wired with 1,5m H05VV-F cable with electric socket "type F". |  |  |  |
| Materials:                                                                                                                             | Body: Extruded aluminium.                                        |  |  |  |

#### TO SPECIFY:

Modern design LED desk luminaire. Extruded aluminium body, powder coated in epoxypolyester and high glare control diffuser (UGR<19). Standard total luminous flux of 854 lm, 4000K, CRI>80 and 50.000h lifetime(@L80, B10, Ta 25 C). Standard version with Touchless ON/OFF control sensor, ergonomically integrated into the luminaire stand and electric socket type F with 1.5m H05VV-F cable included. Flat steel base capable of 355 rotation. Optional integral USB charging device, 3000K and multiple colour configuration. - as Roxo Lighting KANTO /D