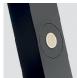

#### **DETAILS**

SwitchDIM button

#### TO SPECIFY:

Modern design LED desk luminaire. Extruded aluminium body, powder coated in epoxypolyester and high glare control diffuser (UGR<19). Standard total luminous flux of 854 lm, 4000K, CRI>80 and 50.000h lifetime(@L80, B10, Ta 25 C). Standard version with Touchless ON/OFF control sensor, ergonomically integrated into the luminaire stand and electric socket type F with 1.5m H05VV-F cable included. Flat steel base capable of 355 rotation. Optional integral USB charging device, 3000K and multiple colour configuration. - as Roxo Lighting KANTO /D