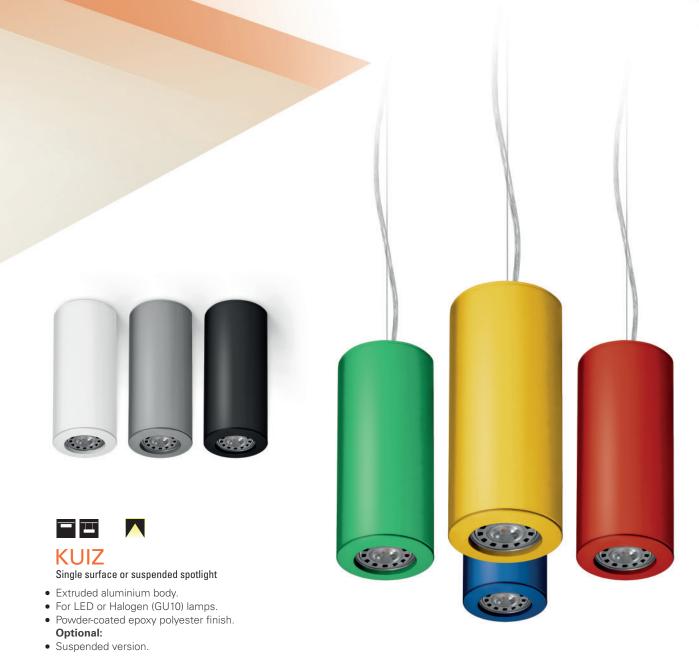

## **KUIZ LED**

Single surface or suspended spotlight

- Extruded aluminium body.
- LED luminaire luminous flux up to 640 Lm with 13w.
- Life 50000 Hours.
- Colour temperature 4000/3000K.
- Powder-coated epoxy polyester finish.

#### Optional:

• Suspended version.