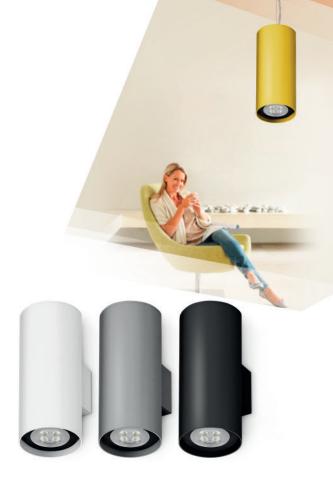

# Single direct/indirect wall mounted spotlight

- Extruded aluminium body.
- LED luminaire luminous flux up to 2x640 Lm with 2x13W.
- Life 50000 Hours.
- Colour temperature 4000/3000K.
- CRI >80.
- Powder-coated epoxy polyester finish.

## Color Options

Single direct/indirect wall mounted spotlight

- Extruded aluminium body.
- For LED or Halogen (GU10) lamps.
- Powder-coated epoxy polyester finish.

INDELAGUE GROUP