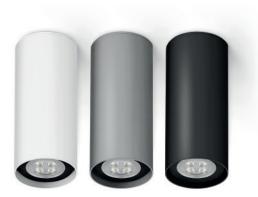

## **KUIZ LED**

Single surface or suspended spotlight

- Extruded aluminium body.
- LED luminaire luminous flux up to 640 Lm with 13w.
- Life 50000 Hours.
- Colour temperature 4000/3000K.
- Powder-coated epoxy polyester finish.

#### Optional:

• Suspended version.