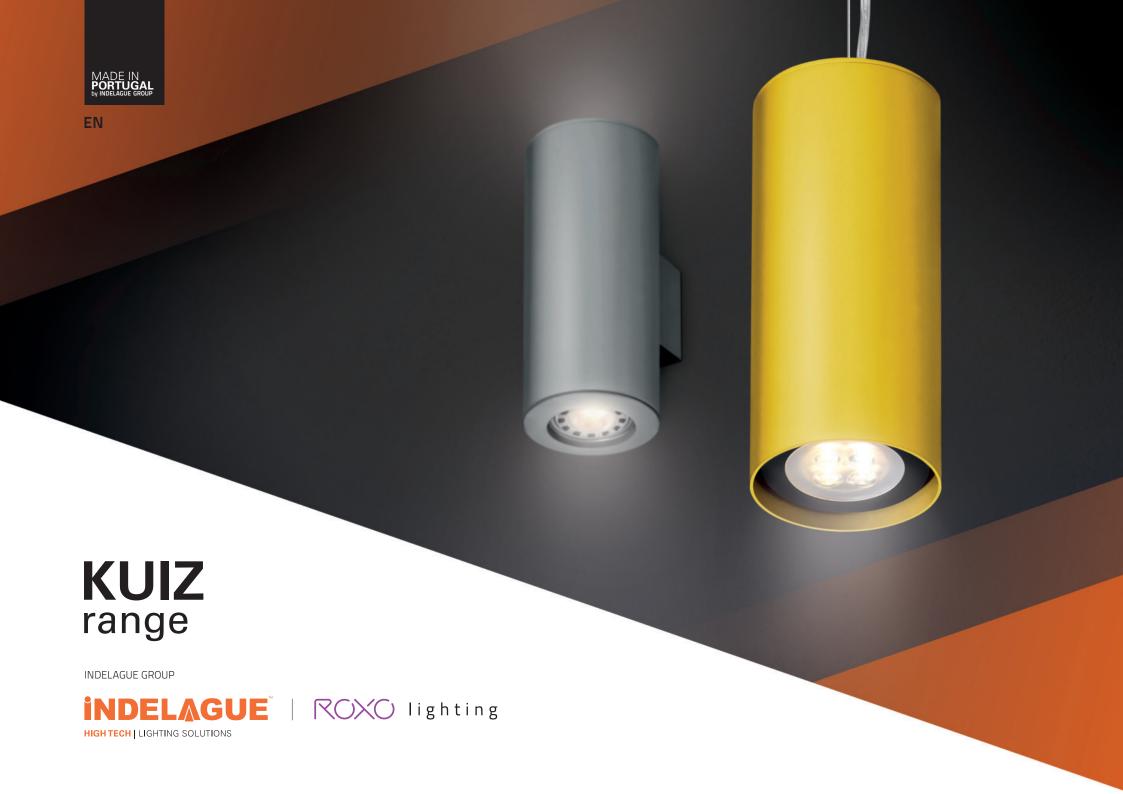

# KUIZ range

KUIZ was developed and created to be placed in different areas to create a comfortable environment.

The range consists of four different options, KUIZ LED, KUIZ LED/P, KUIZ and KUIZ/P. The versatility of the range allows its application in different environments, where you can chose between surface, suspended and wall mounted to create a harmonious and comfortable environment. The variaty of colours for this product allows KUIZ to be used in different locations in a perfect integration with the surrounding environment.

Areas of Application: Commercial areas, businesses, public areas, houses, offices, restaurants and hotels, art and culture.