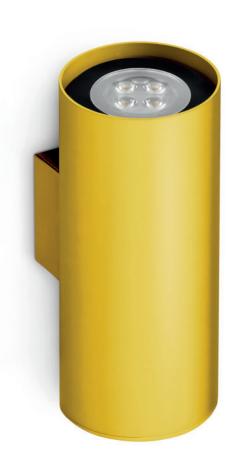

# Single direct/indirect wall mounted spotlight

- Extruded aluminium body.
- LED luminaire luminous flux up to 2x640 Lm with 2x13W.
- Life 50000 Hours.
- Colour temperature 4000/3000K.
- CRI >80.
- Powder-coated epoxy polyester finish.

## Color Options

Single direct/indirect wall mounted spotlight

- Extruded aluminium body.
- For LED or Halogen (GU10) lamps.
- Powder-coated epoxy polyester finish.

INDELAGUE GROUP