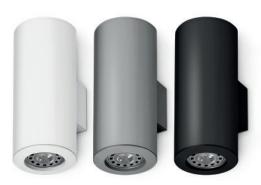

# Single direct/indirect wall mounted spotlight

- Extruded aluminium body.
- LED luminaire luminous flux up to 2x640 Lm with 2x13W.
- Life 50000 Hours.
- Colour temperature 4000/3000K.
- CRI >80.
- Powder-coated epoxy polyester finish.

## Color Options

Single direct/indirect wall mounted spotlight

- Extruded aluminium body.
- For LED or Halogen (GU10) lamps.
- Powder-coated epoxy polyester finish.

INDELAGUE GROUP