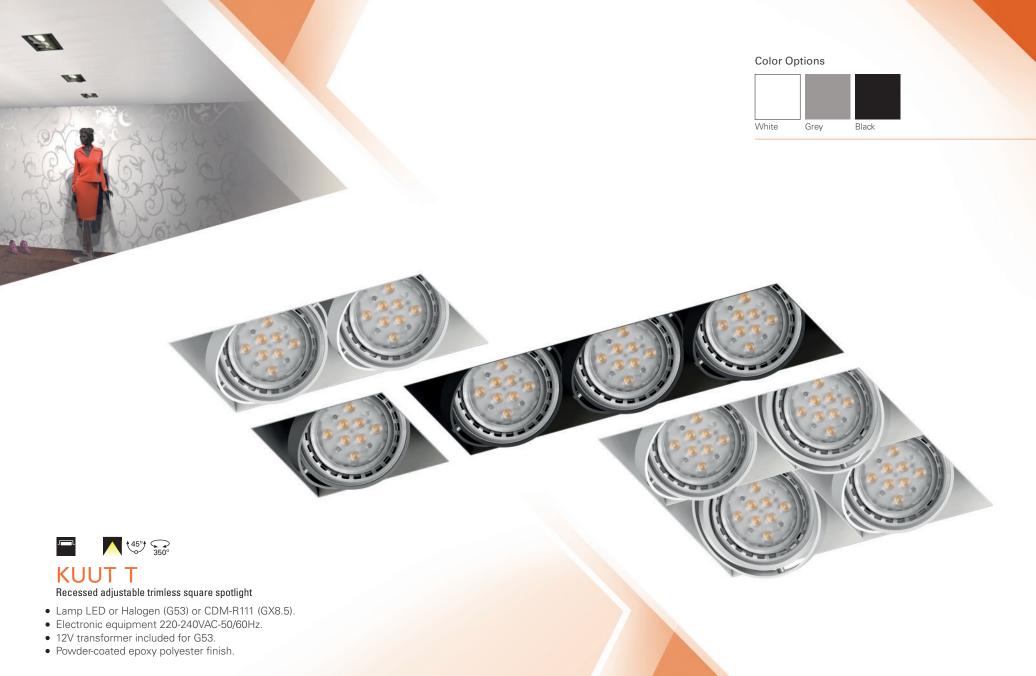

# **KUUT** range

It's our cluster downlighter. Extremely flexible in terms of sizes and orientation and it is available with bezel or trimless version. Ideal for retail shops, museums, among others, KUUT was developed focused primarily on the lighting effect in the areas, not just on design. KUUT system creates a new quality, not only in architectural but also for environmental compatibility and

economic efficiency when applied with LED lamps. Each individual downlight can swivel 350° and tilt 45.

**Areas of Application:** Comercial areas, business, public areas, housing, offices, hotel and restaurant services, art and culture.