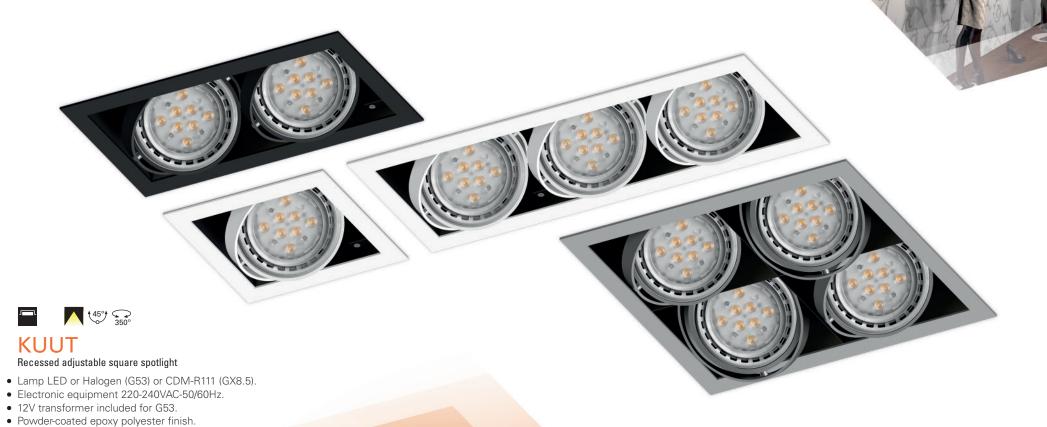

# **KUUT** range

It's our cluster downlighter. Extremely flexible in terms of sizes and orientation and it is available with bezel or trimless version. Ideal for retail shops, museums, among others, KUUT was developed focused primarily on the lighting effect in the areas, not just on design. KUUT system creates a new quality, not only in architectural but also for environmental compatibility and

economic efficiency when applied with LED lamps. Each individual downlight can swivel 350° and tilt 45.

**Areas of Application:** Comercial areas, business, public areas, housing, offices, hotel and restaurant services, art and culture.