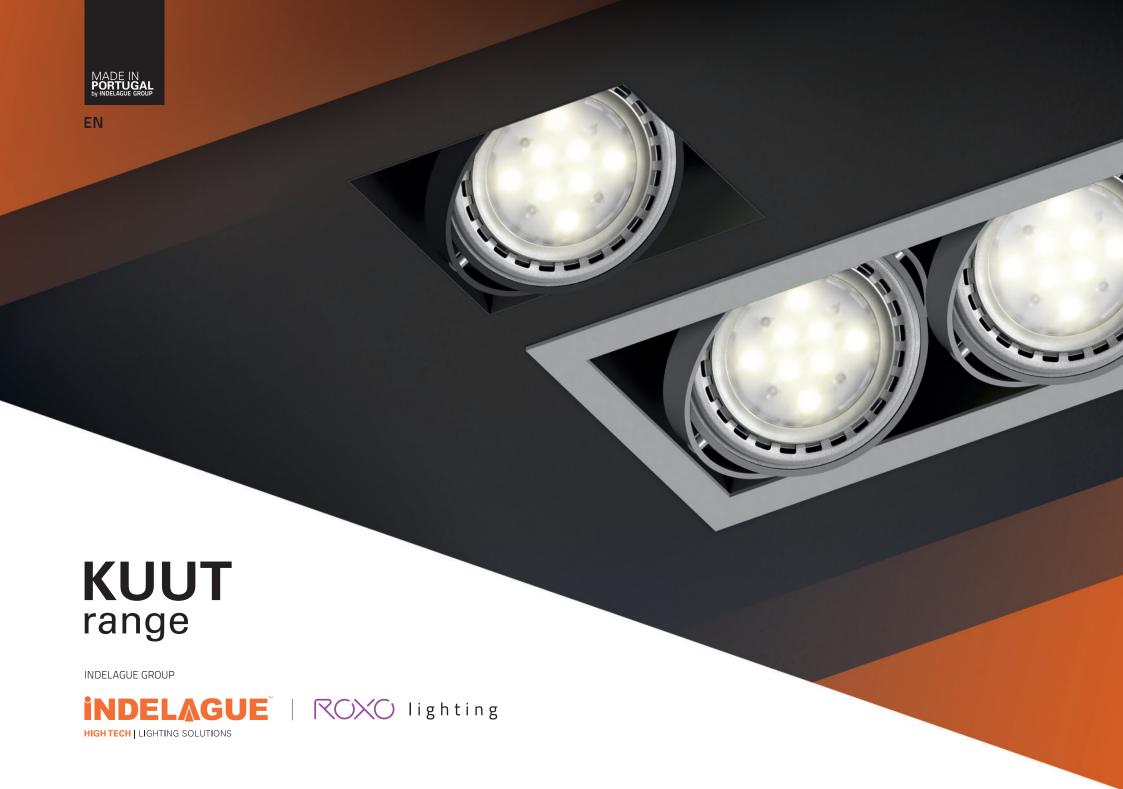

# **KUUT** range

It's our cluster downlighter. Extremely flexible in terms of sizes and orientation and it is available with bezel or trimless version. Ideal for retail shops, museums, among others, KUUT was developed focused primarily on the lighting effect in the areas, not just on design. KUUT system creates a new quality, not only in architectural but also for environmental compatibility and

economic efficiency when applied with LED lamps. Each individual downlight can swivel 350° and tilt 45.

**Areas of Application:** Comercial areas, business, public areas, housing, offices, hotel and restaurant services, art and culture.