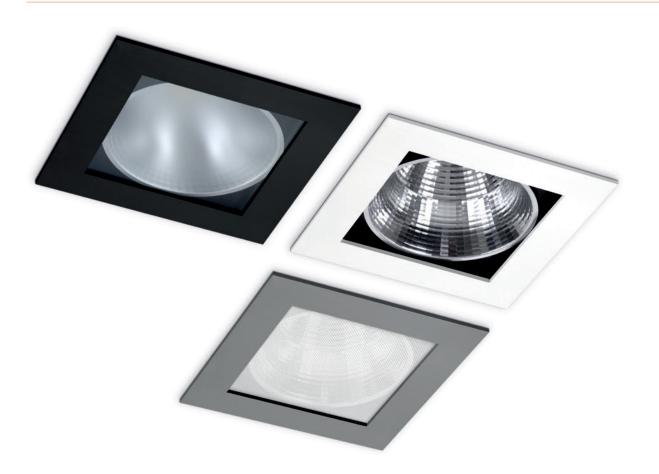

# OSLO LED

OSLO downlight was design to offer a smart solution from conventional compact fluorescent downlighters. OSLO has all the inherent LED benefits in a reliable and sustainable design. The different range of interchangeable reflectors make OSLO downlighter suitable for a wide variety of applications. This fixture creates a dynamic new visual experience that enhances a unique space and delivers excellent visual comfort.

# Recessed LED square downlighter

- LED luminaire luminous flux up to 900/1100 Lm.
- 9/11W powers options.
- LED up to 72 Lm/W.
- Life 50000 Hours.
- Colour temperature 4000/3000K.
- CRI >90.

#### **Optional:**

- Dimmable versions (DSI/DALI).
- 25°/35°/60° reflectors.
- 4mm transparent/opal tempered glass.
- Microprismatic diffuser.
- 3 hours emergency.

INDELAGUE GROUP