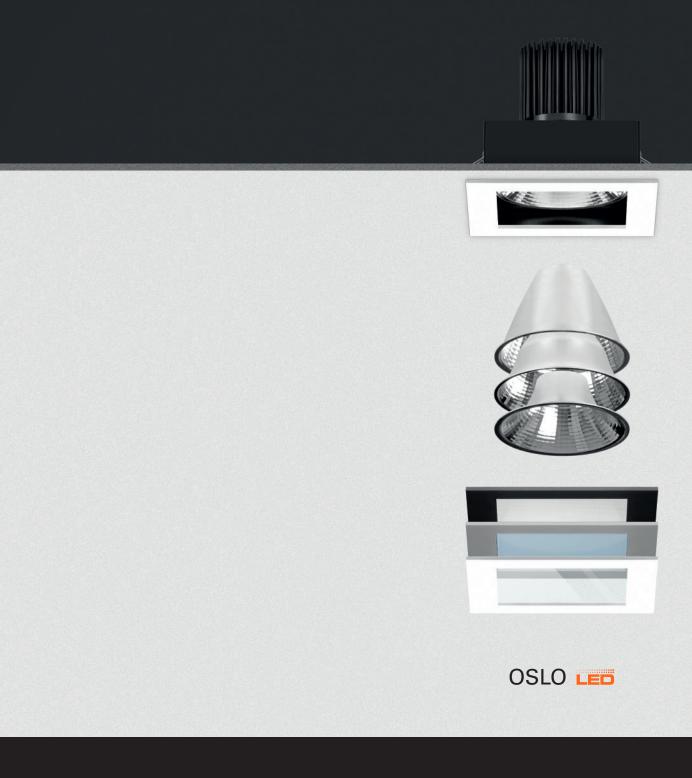

### Optic System Options

**Color Options** 

## Tempered Glass/Diffuser Options

Transparent Opal

ent Opal DAM - Microprismatic diffuser

# Recessed LED square downlighter

- LED luminaire luminous flux up to 900/1100 Lm.
- 9/11W powers options.
- LED up to 72 Lm/W.
- Life 50000 Hours.
- Colour temperature 4000/3000K.
- CRI >90.

#### **Optional:**

- Dimmable versions (DSI/DALI).
- 25°/35°/60° reflectors.
- 4mm transparent/opal tempered glass.
- Microprismatic diffuser.
- 3 hours emergency.

INDELAGUE GROUP