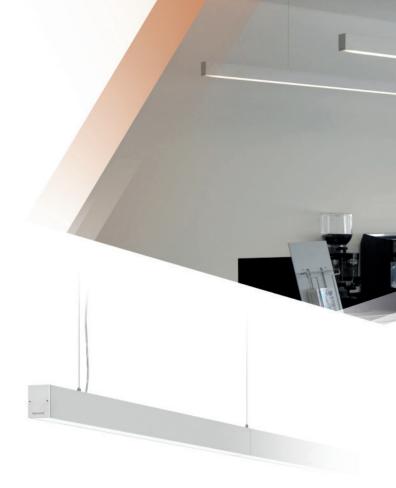

### **REBA** range

Reba range, with its aluminium thin profile with only 50 mm, flexibility and minimalist light was developed to be in harmony with stylish and modern spaces without compromising the light. Continuous light lines can be arrange freely anywhere in the room, due to its optics and LOR>50% REBA it can be used above office workstations, without annoying reflections on screens. The flexibility of REBA permits different applications such as

surface, suspended, recessed and wall mounted. Dimmable versions and different light sources such LED and T5 and are also available.

Areas of Application: Commercial surfaces, businesses, public areas, offices, schools, hallways.