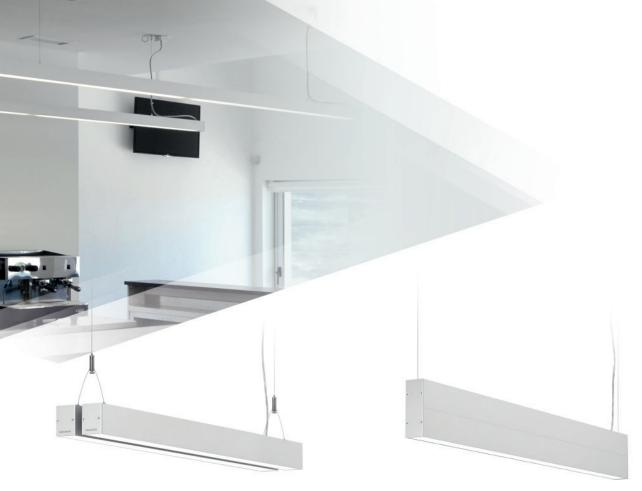

### REBA LED Line | REBA Line

Suspended or surface mounted CONTINUOUS LINE luminaire

- LED or T5 lamp version.
- Extruded aluminium profile anodised in natural colour.
- Colour temperature 3000/4000K.

#### Optional:

- Dimmable versions (DSI/DALI).
- Light corners for creative design.
- Blank parts.
- Bespoke projects.
- Suspended version.