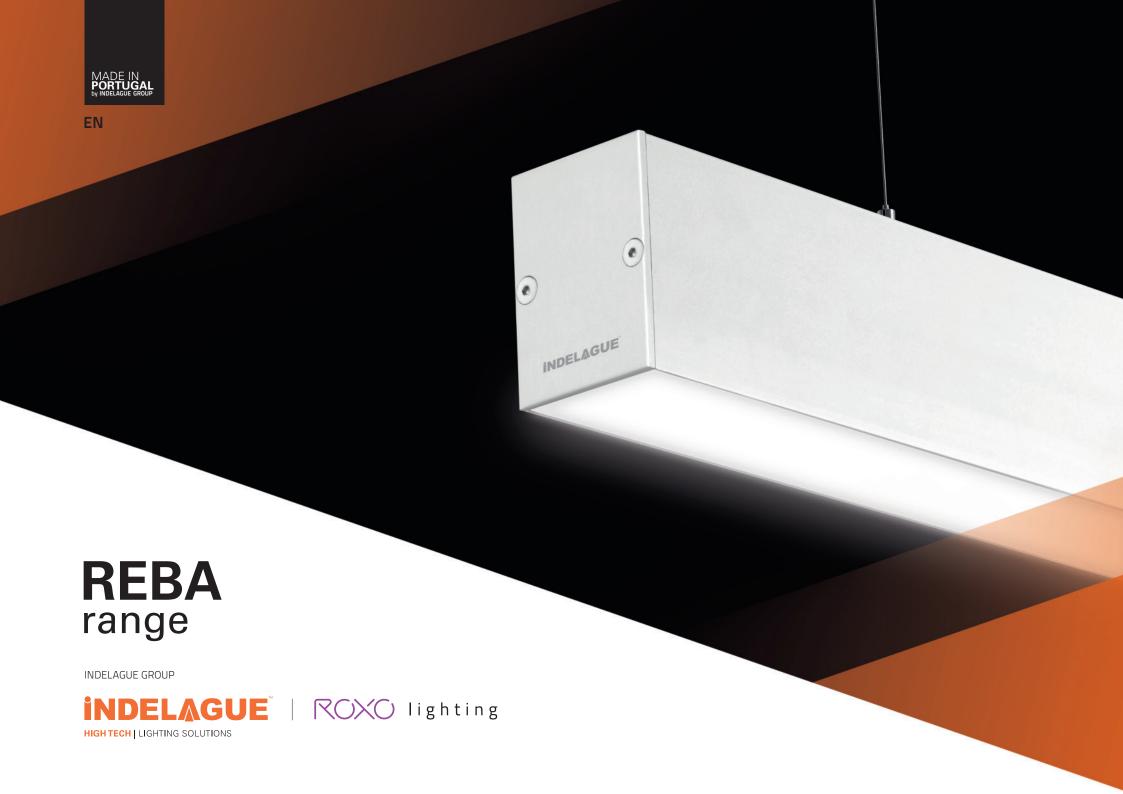

### **REBA** range

Reba range, with its aluminium thin profile with only 50 mm, flexibility and minimalist light was developed to be in harmony with stylish and modern spaces without compromising the light. Continuous light lines can be arrange freely anywhere in the room, due to its optics and LOR>50% REBA it can be used above office workstations, without annoying reflections on screens. The flexibility of REBA permits different applications such as

surface, suspended, recessed and wall mounted. Dimmable versions and different light sources such LED and T5 and are also available.

Areas of Application: Commercial surfaces, businesses, public areas, offices, schools, hallways.

- LED or T5 lamp version.
- Extruded aluminium profile anodised in natural colour.
- LED luminaire luminous flux up to 13600 Lm.
- LED up to 66 Lm/W.
- Colour temperature 3000/4000K.
- CRI >80.

#### Optional:

- Dimmable versions (DSI/DALI).
- Various length options.