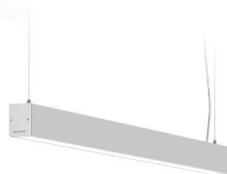

### REBA LED Line | REBA Line

Suspended or surface mounted CONTINUOUS LINE luminaire

- LED or T5 lamp version.
- Extruded aluminium profile anodised in natural colour.
- Colour temperature 3000/4000K.

#### Optional:

- Dimmable versions (DSI/DALI).
- Light corners for creative design.
- Blank parts.
- Bespoke projects.
- Suspended version.