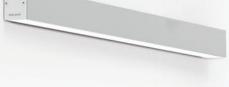

### **REBA** range

Reba range, with its aluminium thin profile with only 50 mm, flexibility and minimalist light was developed to be in harmony with stylish and modern spaces without compromising the light. Continuous light lines can be arrange freely anywhere in the room, due to its optics and LOR>50% REBA it can be used above office workstations, without annoying reflections on screens. The flexibility of REBA permits different applications such as

surface, suspended, recessed and wall mounted. Dimmable versions and different light sources such LED and T5 and are also available.

Areas of Application: Commercial surfaces, businesses, public areas, offices, schools, hallways.

- LED or T5 lamp version.
- Extruded aluminium profile anodised in natural colour.
- LED luminaire luminous flux up to 13600 Lm.
- LED up to 66 Lm/W.
- Colour temperature 3000/4000K.
- CRI >80.

#### Optional:

- Dimmable versions (DSI/DALI).
- Various length options.