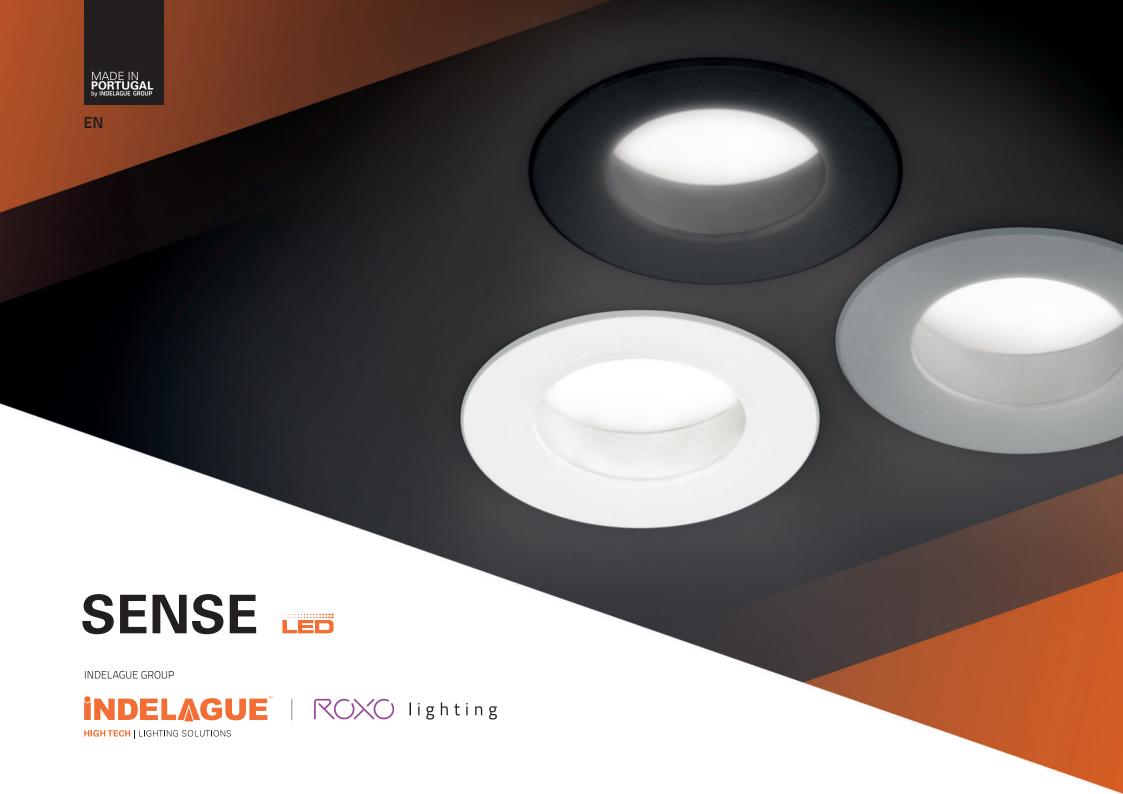

#### Details

Downlight and concrete box detail

#### Optional:

- Recessing box for concrete.
- Driver for 1 downlight.

The company reserves the right to change specification without prior notification or public announcement.

INDELAGUE GROUP