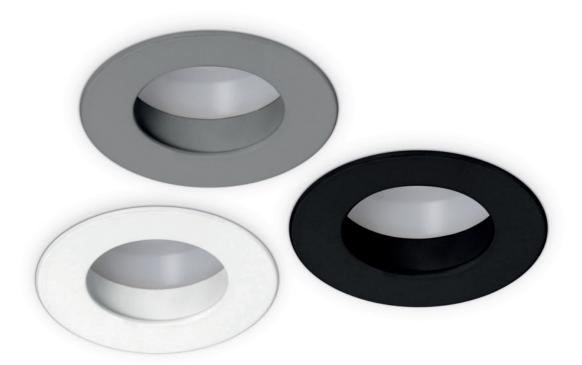

### **Color Options**

Grey

### Recessed LED round downlighter

- Aluminium body.
- LED luminaire luminous flux up to 187 Lm.
- 1W/3W power.
- Life 50000 Hours.
- Colour temperature 3000/5700K.
- CRI >80.