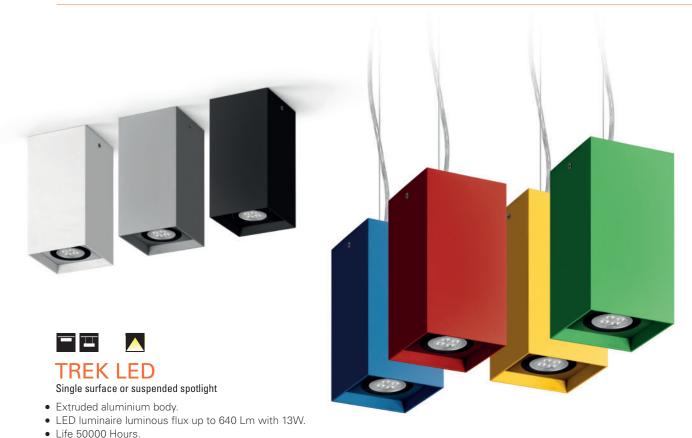

You can choose different mounting types, surface, suspended and wall mounted.

Areas of Application: Commercial areas, businesses, public areas, houses, offices, restaurants and hotels, art and culture.