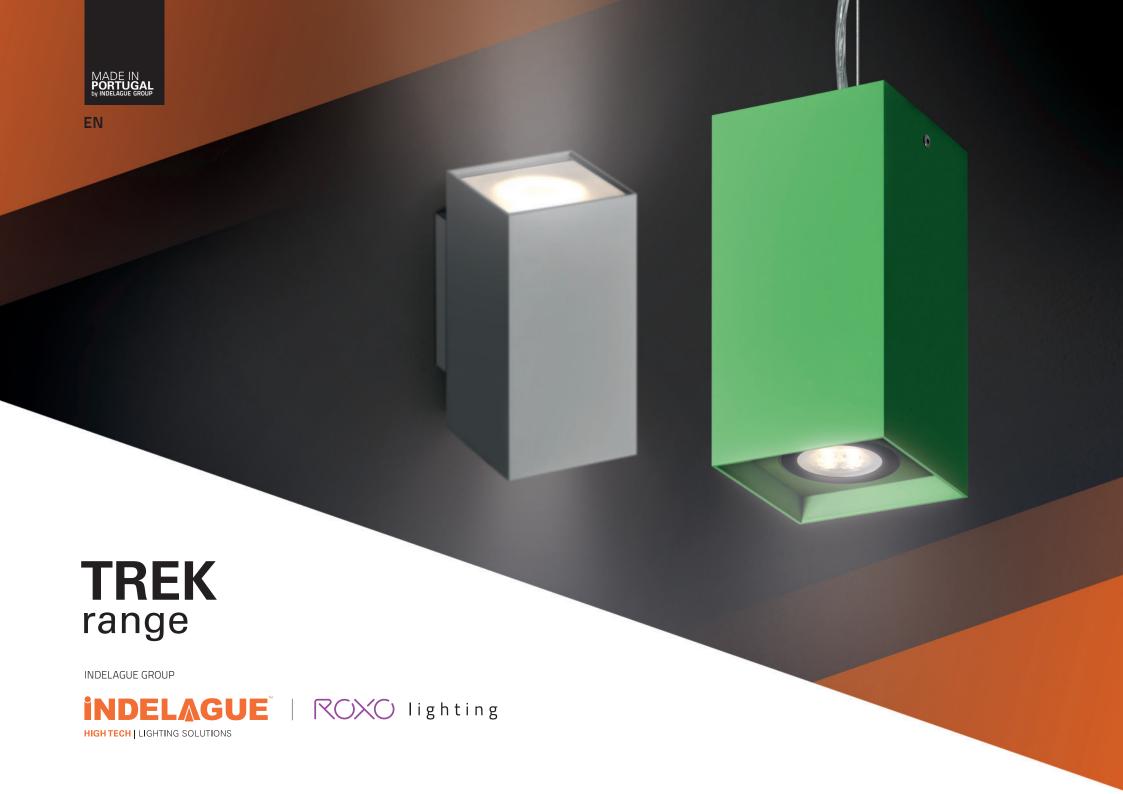

## TREK range

• Colour temperature 4000/3000K.

• Powder-coated epoxy polyester finish.

• CRI >80.

Optional:
• Suspended version.

TREK range was developed and created to be placed in different areas and create a comfortable environment. Stylish, architectural and versatile is what TREK offer you. It's a perfect solution to a special area.

If you are looking for a shape, colour, a perfect ambient, a sense of comfort, well-being and orientation you will find it in TREK range. TREK LED gives you a lighting solutions with low operating

cost, longer life and energy savings.

You can choose different mounting types, surface, suspended and wall mounted.

Areas of Application: Commercial areas, businesses, public areas, houses, offices, restaurants and hotels, art and culture.