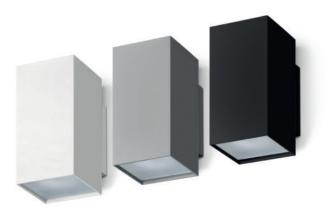

# TREK LED /P

Single direct/indirect wall mounted spotlight

- Extruded aluminium body.
- LED luminaire luminous flux up to 2x640 Lm with 2x13W.
- Life 50000 Hours.
- Colour temperature 4000/3000K.
- CRI >80.
- Powder-coated epoxy polyester finish.

## Color Options

Single direct/indirect wall mounted spotlight

- Extruded aluminium body.
- For LED or Halogen (GU10) lamps.
- Powder-coated epoxy polyester finish.

INDELAGUE GROUP