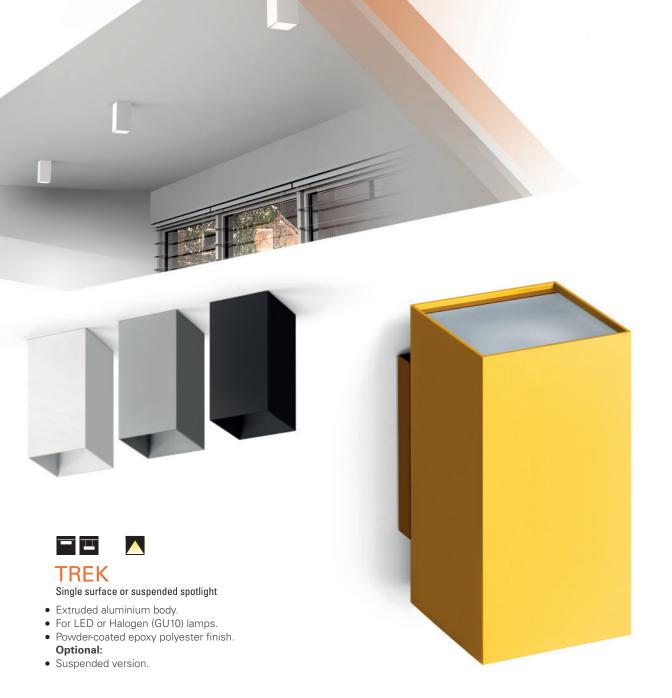

## Color Options

Single direct/indirect wall mounted spotlight

- Extruded aluminium body.
- For LED or Halogen (GU10) lamps.
- Powder-coated epoxy polyester finish.

INDELAGUE GROUP

## TREK range

• Colour temperature 4000/3000K.

• Powder-coated epoxy polyester finish.

• CRI >80.

Optional:
• Suspended version.

TREK range was developed and created to be placed in different areas and create a comfortable environment. Stylish, architectural and versatile is what TREK offer you. It's a perfect solution to a special area.